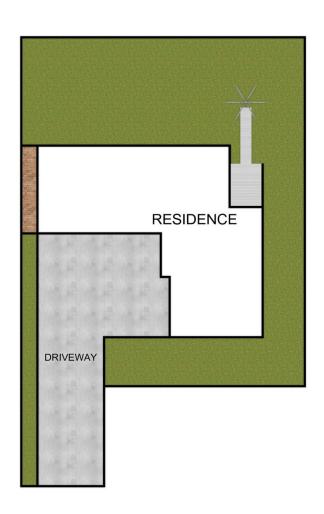

## 88A Cornelia Road Toongabbie NSW

1006m2 Urban Oasis - Walk To Station & Metella Road School

A private and peaceful hilltop setting at the end of a long driveway reveals a superbly maintained 3 bedroom brick home resting on a magnificent 1006m2 parcel of land.