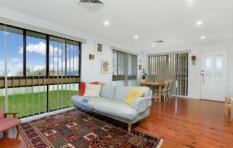

Basking in the sunshine and natural light of it's elevated north easterly aspect, the home offers move in ready presentation including a stunning new kitchen with stone benchtops, polished hardwood timber flooring throughout, new LED lighting, ducted air conditioning and a freshly repainted interior.

A family friendly floorplan includes a huge open plan living & dining area with views over the enormous park like backyard which is the perfect place for entertaining or kids

3 🕮 1 🟪 2 🗬

**Price** : \$ 1,275,000 **Land Size** : 1006 sqm