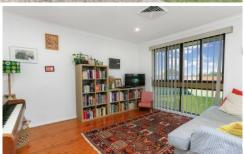

Basking in the sunshine and natural light of it's elevated north easterly aspect, the home offers move in ready presentation including a stunning new kitchen with stone benchtops, polished hardwood timber flooring throughout, new LED lighting, ducted air conditioning and a freshly repainted interior.

A family friendly floorplan includes a huge open plan living & dining area with views over the enormous park like backyard which is the perfect place for entertaining or kids

3 🕮 1 🟪 2 🗬

**Price** : \$ 1,275,000 **Land Size** : 1006 sqm