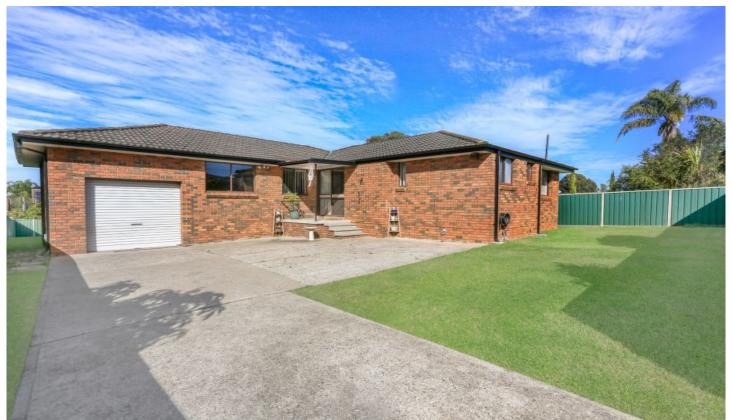

## 88A Cornelia Road Toongabbie NSW

1006m2 Urban Oasis - Walk To Station & Metella Road School

A private and peaceful hilltop setting at the end of a long driveway reveals a superbly maintained 3 bedroom brick home resting on a magnificent 1006m2 parcel of land.

Basking in the sunshine and natural light of it's elevated north easterly aspect, the home offers move in ready presentation including a stunning new kitchen with stone benchtops, polished hardwood timber flooring throughout, new LED lighting, ducted air conditioning and a freshly repainted interior.