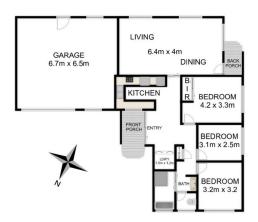

A family friendly floorplan includes a huge open plan living & dining area with views over the enormous park like backyard which is the perfect place for entertaining or kids

3 🕮 1 🟪 2 🗬

**Price** : \$ 1,275,000 **Land Size** : 1006 sqm