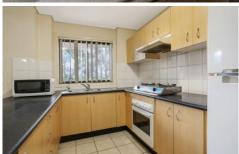

## 61/29 Kildare Road Blacktown NSW

This modern two bedroom unit is ideally located directly across the road from Westpoint Blacktown and minutes to the Train Station and medical centre.

The property features a large spacious large lounge & dining area with large balcony and air-conditioning. Timber flooring throughout. Great size bedrooms with built-ins to both. Modern kitchen with ample cupboard space. Spacious main bathroom with second toilet to the laundry which also includes a clothes dryer.