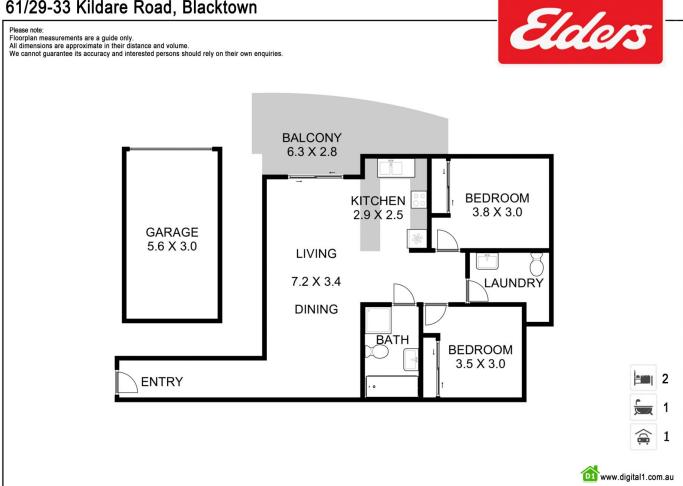

## 61/29 Kildare Road Blacktown NSW

This modern two bedroom unit is ideally located directly across the road from Westpoint Blacktown and minutes to the Train Station and medical centre.

The property features a large spacious large lounge & dining area with large balcony and air-conditioning. Timber flooring throughout. Great size bedrooms with built-ins to both. Modern kitchen with ample cupboard space. Spacious main bathroom with second toilet to the laundry which also includes a clothes dryer.

Single lock up garage area in basement parking. This property is currently leased to a great tenant at \$430 per week who is happy to stay or can provide vacant possession on request.

Contact Edward Pena on 0452 125 552 for more