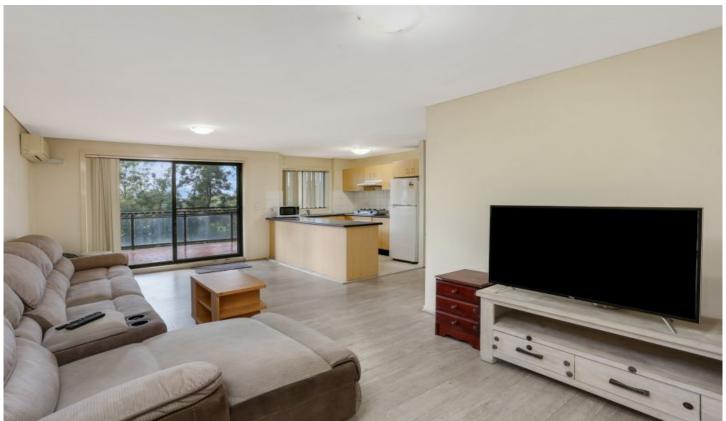

## 61/29 Kildare Road Blacktown NSW

This modern two bedroom unit is ideally located directly across the road from Westpoint Blacktown and minutes to the Train Station and medical centre.

The property features a large spacious large lounge & dining area with large balcony and air-conditioning. Timber flooring throughout. Great size bedrooms with built-ins to both. Modern kitchen with ample cupboard space. Spacious main bathroom with second toilet to the laundry which also includes a clothes dryer.