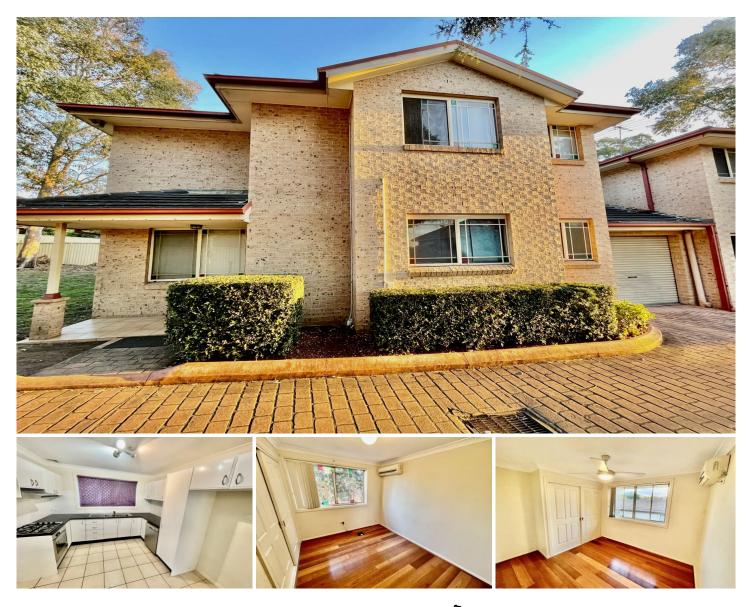

## 2/7 Wyena Road Pendle Hill NSW

This large modern three bedroom townhouse is a must inspect. The property is located in quiet well presented complex. The property consists of fully tiled large separate lounge and dining areas. Modern kitchen with dishwasher, gas cooking and ample cupboard space. The upstairs flooring features gorgeous timber floors throughout all of the bedrooms. All bedrooms have air conditioning and built-in wardrobes. Main bedroom is very spacious with ensuite and is very well presented. The main bathroom is also very roomy with ample natural light. Internal laundry with third downstairs toilet. Single lock up garage with internal access. Maintenance free courtyard. The complex also features common picnic area for the kids to run around and is an easy stroll to Pendle Hill station and shops and literally minutes drive main arterial roads. Hurry to arrange your inspection as this well presented property will not last long!