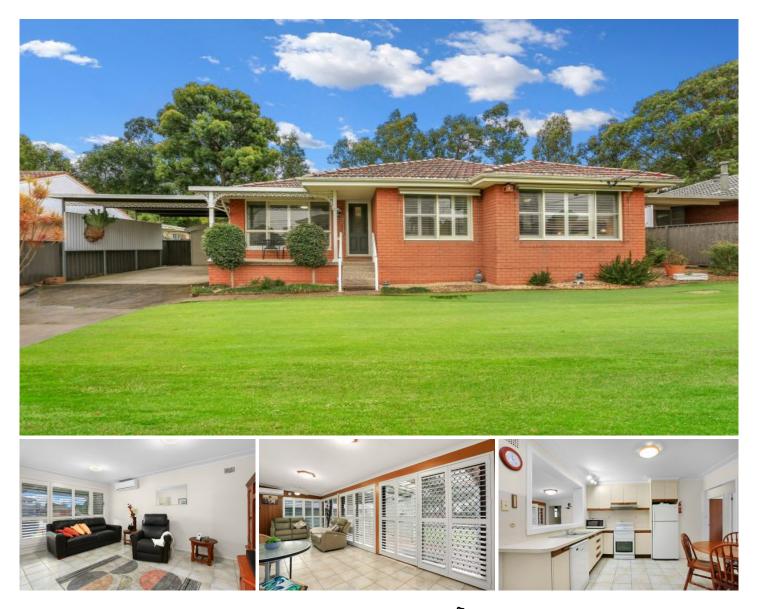

## **45 Peachtree Avenue Constitution Hill NSW**

Combining immaculate presentation with a large, family friendly floorplan, this lovingly presented brick home is a property of outstanding appeal surrounded by 613.4sqm of land with a 20.49m frontage.

- + 3 generous size bedrooms
- + Large, eat-in kitchen with dishwasher
- + Formal lounge with air-conditioning
- + Air conditioned second living area flows to rear garden
- + Renovated main bathroom plus separate 2nd toilet
- + Single lock-up garage plus double carport & solar panels

+ Large rear yard incorporating a covered entertaining area and garden shed

+ Take advantage of the potential this land holds for future duplex development (subject to Parramatta Council approval).

## 3 🎮 1 🟪 3 🚘

| Price | : \$ 1,400,000 |
|-------|----------------|
|       |                |

View

- Land Size : 613.4 sqm
  - : https://www.elderstoongabbie.com.au/sale/n sw/parramatta/constitution-hill/residential/ho use/7625864