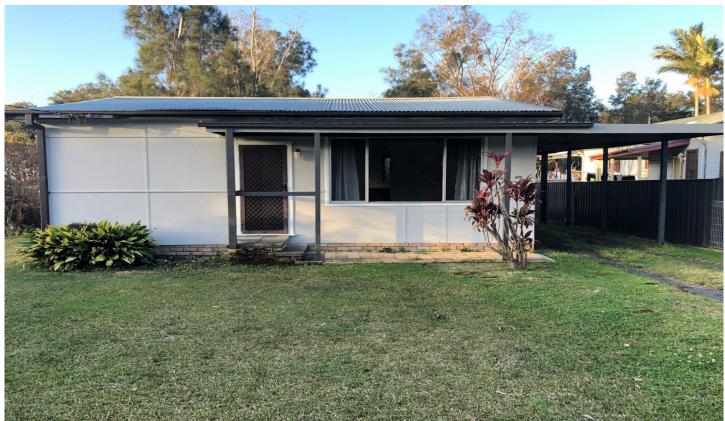

## 133 Lakedge Avenue Berkeley Vale NSW

This quaint little cottage has been brought back to life! Large open plan lounge and dining area with timber flooring. New kitchen with ample cupboard space overlooking undercover patio area - perfect for the morning coffee overlooking gorgeous lake at your back door! Three bedrooms - two larger rooms fitted with wardrobes. Updated bathroom and external laundry area. Located just metres from Tuggerah Lake waterways, shops, schools and transport.