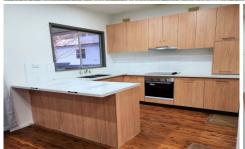

## 133 Lakedge Avenue Berkeley Vale NSW

This quaint little cottage has been brought back to life! Large open plan lounge and dining area with timber flooring. New kitchen with ample cupboard space overlooking undercover patio area - perfect for the morning coffee overlooking gorgeous lake at your back door! Three bedrooms - two larger rooms fitted with wardrobes. Updated bathroom and external laundry area. Located just metres from Tuggerah Lake waterways, shops, schools and transport.