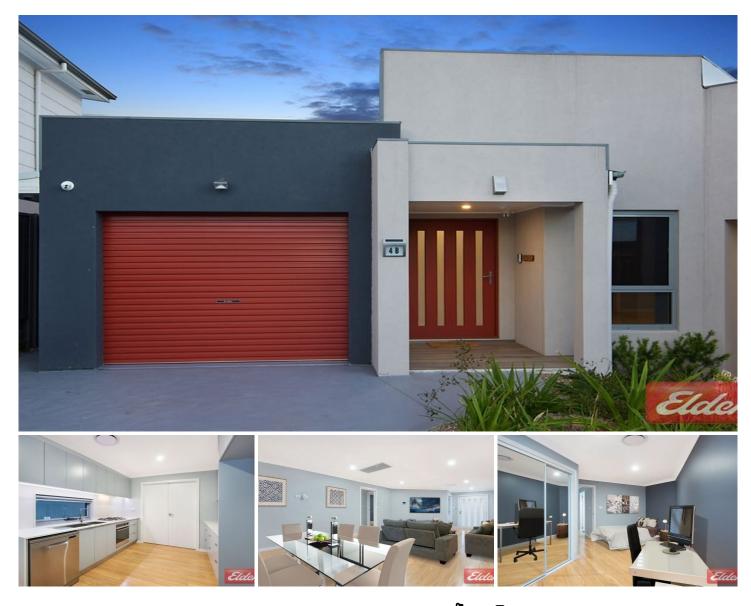

## 4B Boyne Avenue Pendle Hill NSW

Situated in a quiet cul-de-sac street is this modern single level duplex that's loaded with stunning features that include 3 spacious bedrooms with walk-in wardrobe and ensuite to main bedroom, fully ducted air conditioning, timber flooring throughout, open plan lounge and dining area. Stylish kicthen with gas cooking, dishwasher and stone benchtops, internal laundry, lock up garage with ample storage and internal access, easy to maintain courtyard great for entertaining friends and family. Located only minutes walk from Pendle Hill Station, Pendle Hill Public School, local shops and parks. This Duplex is a must to inspect!