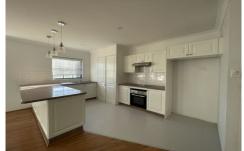

## 2/485 Wentworth Avenue Toongabbie NSW

This 2 bedroom unit is just what you are looking for. Spacious lounge and dining with timber flooring throughout. Built in robe to the master bedroom. Modern kitchen with electric cooking and ample cupboard space. Recently painted throughout with LED lighting installed. Neatly presented bathroom and separate toilet. Internal laundry. Property is located above shops in a security complex and directly across the road to the station and shopping centre. PLEASE NOTE: On site parking not included in lease, though plenty of street parking and two parking lots at back of building on Cooyong Crescent.