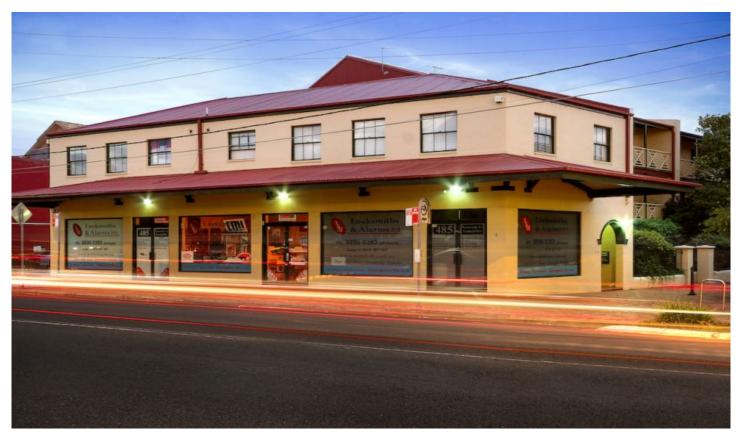

## 2/485 Wentworth Avenue Toongabbie NSW

This 2 bedroom unit is just what you are looking for. Spacious lounge and dining with timber flooring throughout. Built in robe to the master bedroom. Modern kitchen with electric cooking and ample cupboard space. Recently painted throughout with LED lighting installed. Neatly presented bathroom and separate toilet. Internal laundry. Property is located above shops in a security complex and directly across the road to the station and shopping centre. PLEASE NOTE: On site parking not included in lease, though plenty of street parking and two parking lots at back of building on Cooyong Crescent.