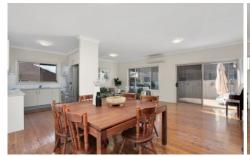

- + 3 bedrooms with built-in-robes, main with ensuite bathroom and ceiling fan.
- + Deluxe main bathroom plus internal laundry.
- + Exquisite kitchen with dishwasher.
- + Large living areas with air-conditioning.
- + Single garage with remote door and internal access.
- + Roller shutters and landscaped gardens.