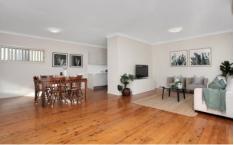

- + 3 bedrooms with built-in-robes, main with ensuite bathroom and ceiling fan.
- + Deluxe main bathroom plus internal laundry.
- + Exquisite kitchen with dishwasher.
- + Large living areas with air-conditioning.
- + Single garage with remote door and internal access.
- + Roller shutters and landscaped gardens.