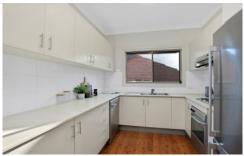

- + 3 bedrooms with built-in-robes, main with ensuite bathroom and ceiling fan.
- + Deluxe main bathroom plus internal laundry.
- + Exquisite kitchen with dishwasher.
- + Large living areas with air-conditioning.
- + Single garage with remote door and internal access.
- + Roller shutters and landscaped gardens.