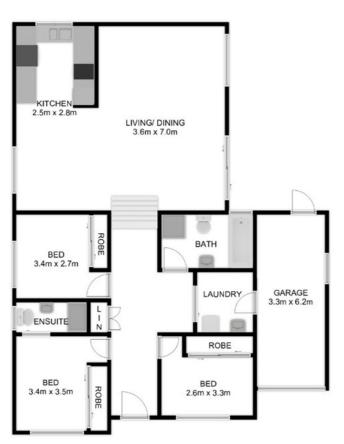

- + 3 bedrooms with built-in-robes, main with ensuite bathroom and ceiling fan.
- + Deluxe main bathroom plus internal laundry.
- + Exquisite kitchen with dishwasher.
- + Large living areas with air-conditioning.
- + Single garage with remote door and internal access.
- + Roller shutters and landscaped gardens.