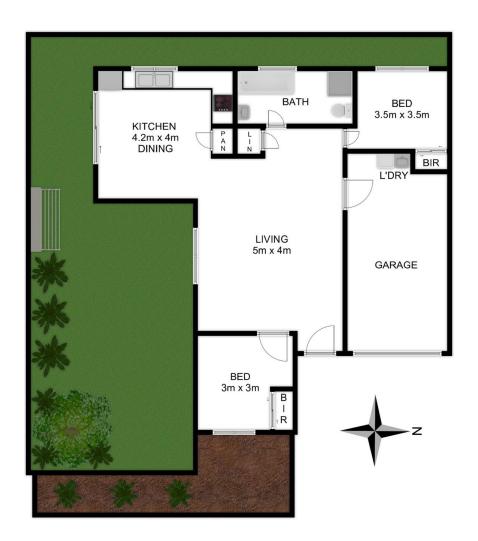

## 6/5-7 Bando Road Girraween NSW

Freestanding Villa - 100m To Girraween Public School

Freestanding with no common walls, this newly renovated east facing villa is located in the most sought after street in Girraween, positioned literally within 1 minute walk to Girraween public school and within easy walking distance to Girraween Selective High School and Pendle Hill Train Station.

Absolutely affordable and completely move in ready, the home has been newly repainted throughout and includes a new kitchen, new waterproof hybrid flooring, new LED lighting and the convenience of an extra wide lock up garage with internal access and remote control door.

Set within a pet friendly complex of only 8 properties and with very low strata levies of just \$282 per quarter, this is

2 🕒 1 📛 1 🗬

**Price** : \$ 635,000 **Land Size** : 147 sqm

View: https://www.elderstoongabbie.com.au/sale/n