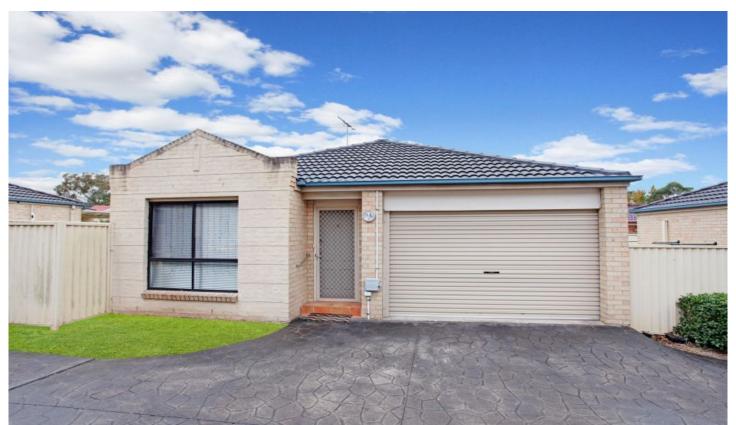

## 6/5-7 Bando Road Girraween NSW

Freestanding Villa - 100m To Girraween Public School

Freestanding with no common walls, this newly renovated east facing villa is located in the most sought after street in Girraween, positioned literally within 1 minute walk to Girraween public school and within easy walking distance to Girraween Selective High School and Pendle Hill Train Station.

Absolutely affordable and completely move in ready, the home has been newly repainted throughout and includes a new kitchen, new waterproof hybrid flooring, new LED lighting and the convenience of an extra wide lock up garage with internal access and remote control door.

Set within a pet friendly complex of only 8 properties and with very low strata levies of just \$282 per quarter, this is

2 🕒 1 📛 1 🗬

**Price** : \$ 635,000 **Land Size** : 147 sqm

View: https://www.elderstoongabbie.com.au/sale/n