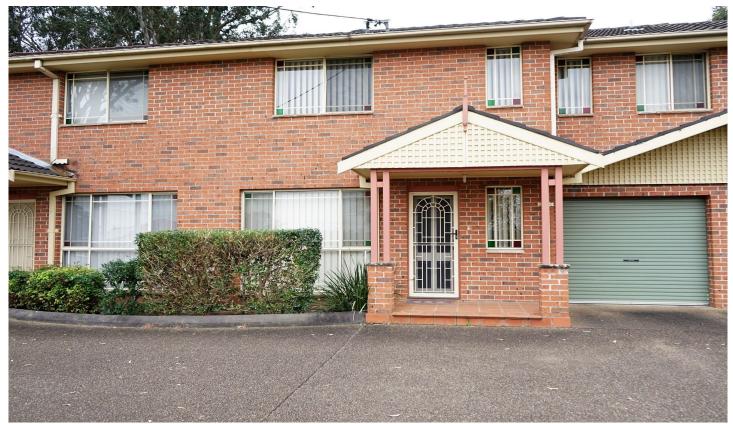

## 2/54 The Crescent Toongabbie NSW

This light filled townhouse is a must to inspect. Great size 3 bedroom townhouse in a small complex of 8. Open plan living and dining with tiled floors and ceiling fan. Great size kitchen with popular gas cooking & stone bench tops and ample cupboard space. Huge main bedroom with balcony, walk-in & en-suite and air conditioning. Fully tiled bathroom with spa bath & separate shower. Remote garage with internal access plus 2nd allocated car space. Internal laundry includes 3rd toilet, also has gas heating connection point. Private easy care courtyard with timber decking. All located in ideal location with walking distance to Metella Rd Public School, transport and short drive to main arterial roads and shops.