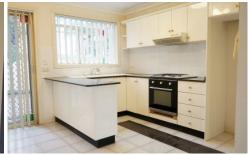

## 2/54 The Crescent Toongabbie NSW

This light filled townhouse is a must to inspect. Great size 3 bedroom townhouse in a small complex of 8. Open plan living and dining with tiled floors and ceiling fan. Great size kitchen with popular gas cooking & stone bench tops and ample cupboard space. Huge main bedroom with balcony, walk-in & en-suite and air conditioning. Fully tiled bathroom with spa bath & separate shower. Remote garage with internal access plus 2nd allocated car space. Internal laundry includes 3rd toilet, also has gas heating connection point. Private easy care courtyard with timber decking. All located in ideal location with walking distance to Metella Rd Public School, transport and short drive to main arterial roads and shops.