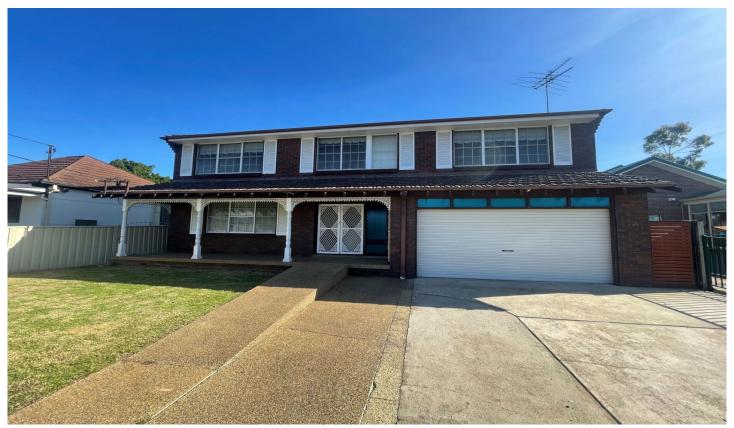

## 50 Railway Street Wentworthville NSW

This well presented freshly painted home offers all the space a growing family needs. Features include spacious lounge and dining area with split system air condition, modern kitchen with ample cupboard space, spacious second living area, 6 very spacious bedrooms with built-in wardrobes to 3 bedrooms, main bathroom has been updated, huge internal laundry with second bathroom. Large private balcony great for entertaining. The home offers a large garage with internal access and remote control door. The backyard is fully fenced and offers plenty of space for entertaining the family. Only minutes walk to Schools, Parks, Shops and Wentworthvile Train Station. A home this size and in this presentation is rare. A must to inspect! Note Ducted Air Conditioning Not Included. Presentation is rare. A must to inspect!