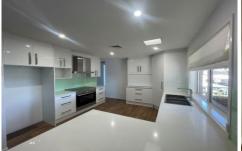

## 50 Railway Street Wentworthville NSW

This well presented freshly painted home offers all the space a growing family needs. Features include spacious lounge and dining area with split system air condition, modern kitchen with ample cupboard space, spacious second living area, 6 very spacious bedrooms with built-in wardrobes to 3 bedrooms, main bathroom has been updated, huge internal laundry with second bathroom. Large private balcony great for entertaining. The home offers a large garage with internal access and remote control door. The backyard is fully fenced and offers plenty of space for entertaining the family. Only minutes walk to Schools, Parks, Shops and Wentworthvile Train Station. A home this size and in this presentation is rare. A must to inspect! Note Ducted Air Conditioning Not Included. Presentation is rare. A must to inspect!