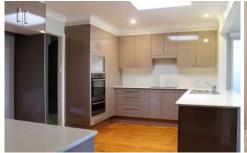

## 202 Metella Road Toongabbie NSW

This great size family home is a must to inspect. The home consists of 5 good size bedrooms with built-ins to all rooms, main bedroom features an ensuite. Separate lounge room with a separate great size Family and dining room. Very spacious modern kitchen with ample cupboard space and dishwasher located as the centre point to the home. Spacious main bathroom plus bonus 3rd shower and toilet in internal laundry area. Double garage area and the perfect size backyard. Other features are ducted air conditioning and alarm system. Great location as close to all main arterial roads, bus stops and local Primary school. Hurry now to book your inspection.