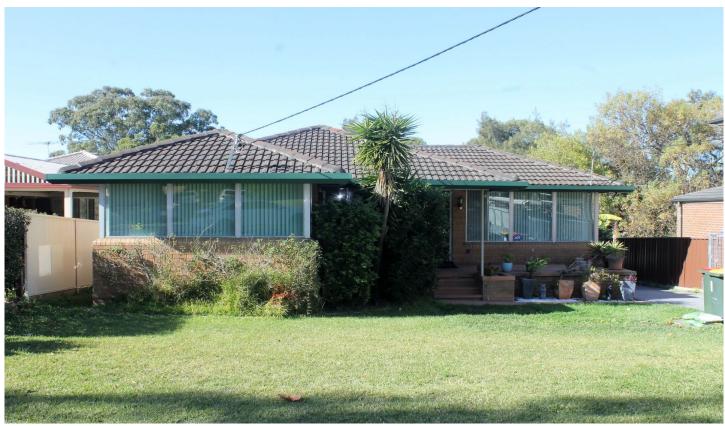

## 202 Metella Road Toongabbie NSW

This great size family home is a must to inspect. The home consists of 5 good size bedrooms with built-ins to all rooms, main bedroom features an ensuite. Separate lounge room with a separate great size Family and dining room. Very spacious modern kitchen with ample cupboard space and dishwasher located as the centre point to the home. Spacious main bathroom plus bonus 3rd shower and toilet in internal laundry area. Double garage area and the perfect size backyard. Other features are ducted air conditioning and alarm system. Great location as close to all main arterial roads, bus stops and local Primary school. Hurry now to book your inspection.