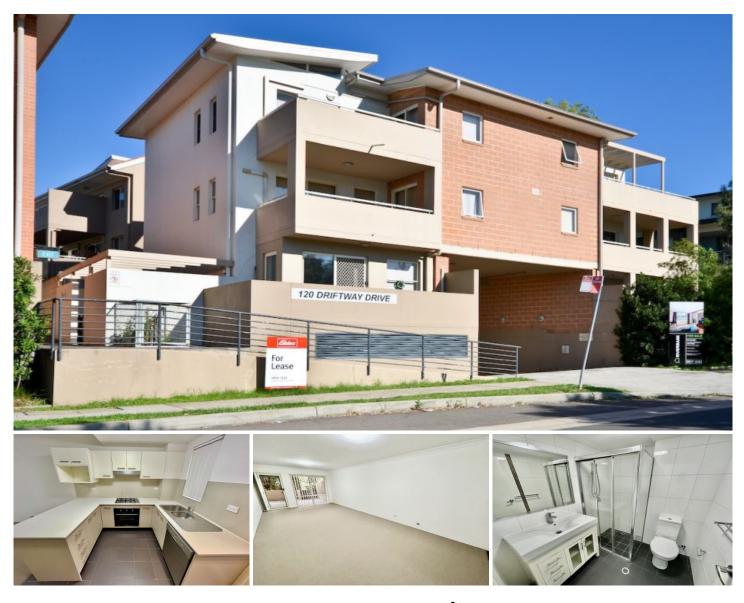

## 2/120 Driftway Drive Pemulwuy NSW

Be impressed by this freshly painted 2 bedroom unit. Light & airy throughout and offering quality fittings that will truly impress.. Featuring built in robes and ceiling fans to both bedrooms with a low maintenance courtyard off the second bedroom and an ensuite to the main.

With a stylish & functional kitchen with a dishwasher & gas cooking overlooking the fantastic sized lounge & dining. Located on the ground floor with the convenience of a security intercom & security car space with visitor parking on the complex.

This unit comes with a complete lifestyle featuring kilometres of walking and jogging trails, tennis courts, water features, outdoor barbeque area, restaurants nearby and next door to shopping complex. Look no further then this gorgeous unit.