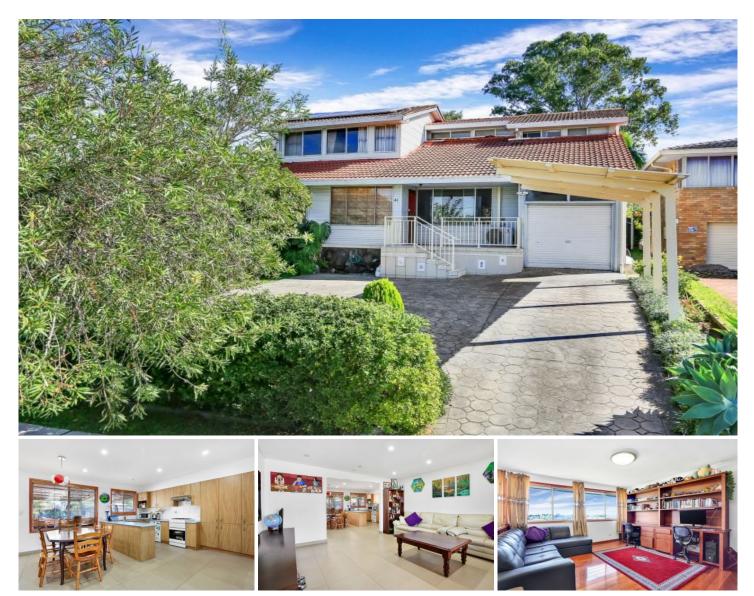

## 41 Lyle Street Girraween NSW

This huge home offers a versatile floorplan over 2 levels designed to accommodate the large or extended family quite comfortably. Possessing an abundance of features and fixtures that you won't find in other homes, this residence is sure to appeal to an array of buyers.

+6 bedrooms, 3 with built-in-robes and air-conditioning, main with walk-in-robe/dressing room.

+Delightful gas kitchen with dishwasher and breakfast bar. +Lounge with air-conditioning, open plan dining room and upstairs family room.

+2 modern bathrooms, 1 on each level.

+Detached rumpus incorporating a full 2nd kitchen and a third bathroom.

+Entertainers rear yard with an enormous, covered deck overlooking the sparkling, saltwater, inground pool.

+Carport, garage with internal access and energy efficient