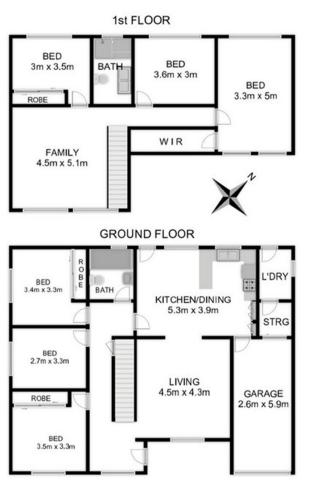

+6 bedrooms, 3 with built-in-robes and air-conditioning, main with walk-in-robe/dressing room.

+Delightful gas kitchen with dishwasher and breakfast bar. +Lounge with air-conditioning, open plan dining room and upstairs family room.

+2 modern bathrooms, 1 on each level.

+Detached rumpus incorporating a full 2nd kitchen and a third bathroom.

+Entertainers rear yard with an enormous, covered deck overlooking the sparkling, saltwater, inground pool.