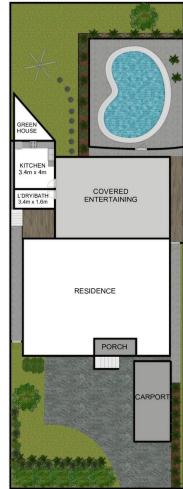

+2 modern bathrooms, 1 on each level.

+Detached rumpus incorporating a full 2nd kitchen and a third bathroom.

+Entertainers rear yard with an enormous, covered deck overlooking the sparkling, saltwater, inground pool.

+Carport, garage with internal access and energy efficient