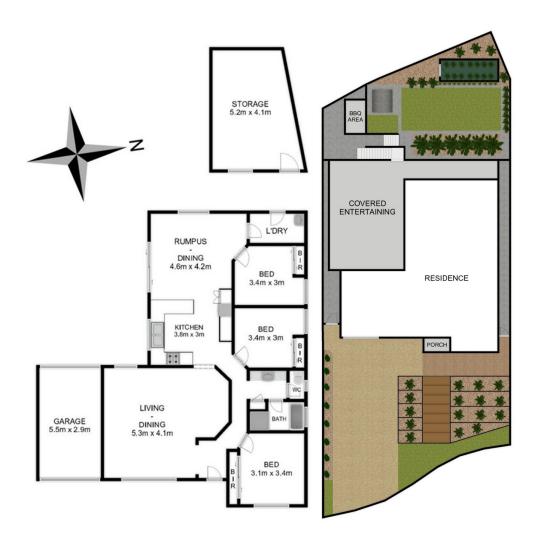

## 3 Lucan Place Minchinbury NSW

Presented to perfection and offered for the first time in 30 years this much-loved family home takes pride of place on a sizable 632.9m2 parcel of land, within a desirable cul de sac in the company of other prestige properties.

The well-designed floorplan comprises a spacious living and dining room, a great sized kitchen overlooking the generous family room and a stunning all weather alfresco entertaining terrace overlooking level lawns.