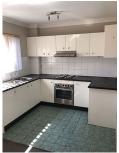

## 9/91-95 Stapleton Street Pendle Hill NSW

This sunny filled two bedroom unit is very well presented. Unit offers built-in robes and ceiling fans in both bedrooms. Separate lounge area with balcony and air-conditioning. Spacious kitchen with stainless steel appliances. Dining area with balcony. Tidy bathroom with separate shower and bath. An internal laundry with second toilet. Lock up garage. The unit is located in a security complex and just within an easy walking distance to Station & Shops. A must to inspect! Register online to inspect.