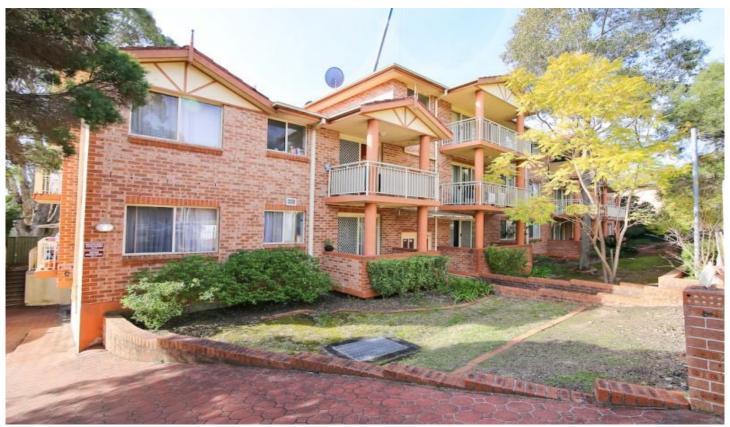

## 9/91-95 Stapleton Street Pendle Hill NSW

This sunny filled two bedroom unit is very well presented. Unit offers built-in robes and ceiling fans in both bedrooms. Separate lounge area with balcony and air-conditioning. Spacious kitchen with stainless steel appliances. Dining area with balcony. Tidy bathroom with separate shower and bath. An internal laundry with second toilet. Lock up garage. The unit is located in a security complex and just within an easy walking distance to Station & Shops. A must to inspect! Register online to inspect.