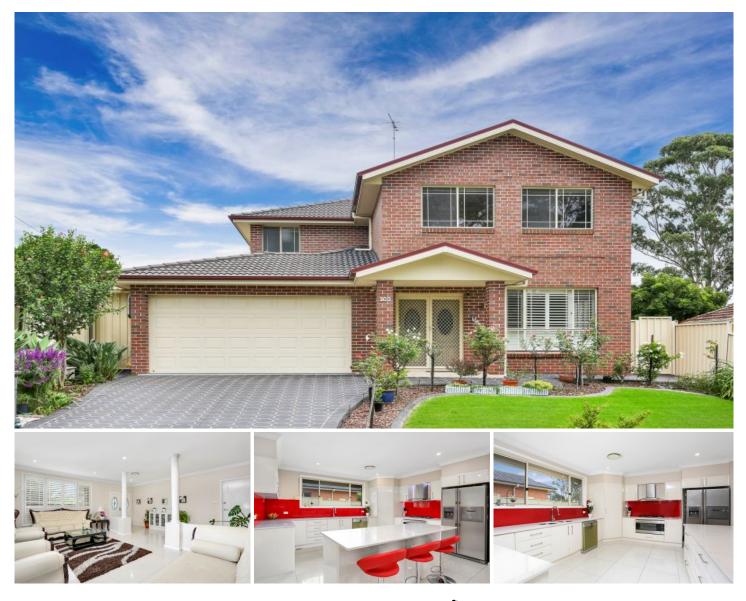

## 100 Girraween Road Girraween NSW

Architect designed to capitalise on it's north easterly aspect and built to high standards, this luxury home is perfectly suited to multi-generational families, located within walking distance to Girraween Schools and Pendle Hill station.

Enormous living includes a grand lounge room engulfed in north easterly sunshine, a separate media room with northerly sunshine and a vast north facing dining & living room adjoining the superb stone topped kitchen with island bench.

Guests and in laws are catered for in the 5th bedroom and full bathroom on the ground floor while those who work from home will love the dedicated home office with built in desk.

All 4 bedrooms on the first floor are king sized, the master