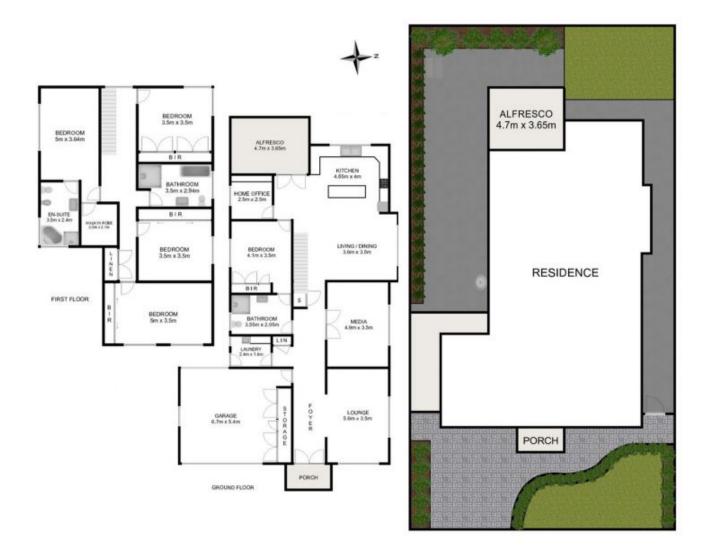

Guests and in laws are catered for in the 5th bedroom and full bathroom on the ground floor while those who work from home will love the dedicated home office with built in desk.

All 4 bedrooms on the first floor are king sized, the master

## 5 🛤 3 🚔 2 🚘

View

| Price     | : \$ 1,835,000 |
|-----------|----------------|
| Land Size | : 506 sam      |

: 506 SQM

: https://www.elderstoongabbie.com.au/sale/n sw/parramatta/girraween/residential/house/ 7529842