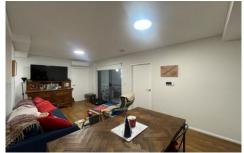

## 16/42 Toongabbie Road Toongabbie NSW

This well presented modern apartment is ideally located in the heart of Toongabbie and minutes walk to amenities. Features include a spacious lounge and dining area with split system air-conditioning. Timber flooring throughout. Spacious stylish kitchen with gas cooking and dishwasher. Two spacious bedrooms with built-ins wardrobes and ensuite to main bedroom. Internal laundry with dryer. A private balcony, great for entertaining. Situated only minutes walk to Toongabbie Train Station, Schools, Parks & local Shops. Located on the second floor with lift. Apartment is also pet friendly!