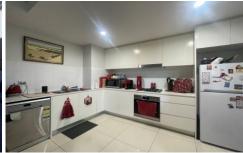

## 16/42 Toongabbie Road Toongabbie NSW

This well presented modern apartment is ideally located in the heart of Toongabbie and minutes walk to amenities. Features include a spacious lounge and dining area with split system air-conditioning. Timber flooring throughout. Spacious stylish kitchen with gas cooking and dishwasher. Two spacious bedrooms with built-ins wardrobes and ensuite to main bedroom. Internal laundry with dryer. A private balcony, great for entertaining. Situated only minutes walk to Toongabbie Train Station, Schools, Parks & local Shops. Located on the second floor with lift. Apartment is also pet friendly!