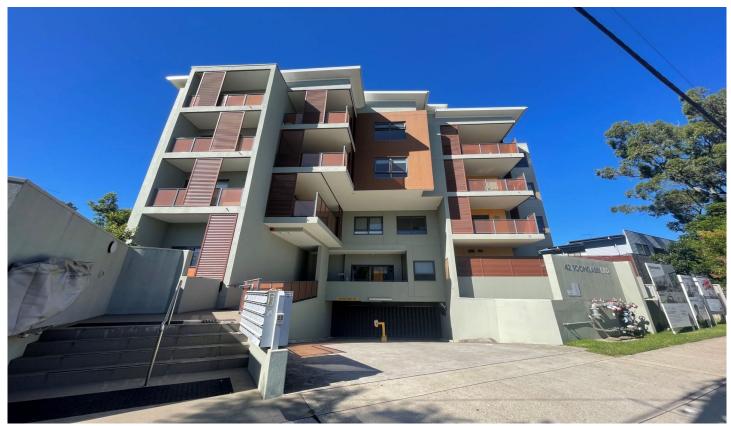

## 16/42 Toongabbie Road Toongabbie NSW

This well presented modern apartment is ideally located in the heart of Toongabbie and minutes walk to amenities. Features include a spacious lounge and dining area with split system air-conditioning. Timber flooring throughout. Spacious stylish kitchen with gas cooking and dishwasher. Two spacious bedrooms with built-ins wardrobes and ensuite to main bedroom. Internal laundry with dryer. A private balcony, great for entertaining. Situated only minutes walk to Toongabbie Train Station, Schools, Parks & local Shops. Located on the second floor with lift. Apartment is also pet friendly!