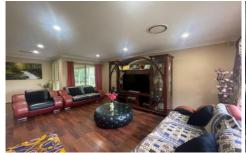

3 Guiren Place Toongabbie NSW

This spacious north facing home is ideally located in a highly sought after & family friendly location within 15 minutes walk to the Train Station . Features include two spacious living areas. A modern kitchen with stone bench tops, dishwasher and gas cooking. A separate dining area. Ducted air-conditioning throughout. Floating timber flooring throughout. Five spacious bedrooms all with built-in wardrobes. A modern bathroom and ensuite. Internal laundry and double lock up garage. The home offers an easy to maintain backyard with a large pergola, great for entertaining family and friends. The home is situated in a quiet cul-de-sac Street and only minutes walk to Schools, Local Shops, multiple Public Transport & Parks. A home in this position is sure to impress!