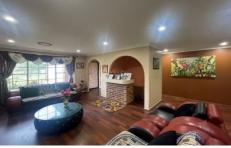

3 Guiren Place Toongabbie NSW

This spacious north facing home is ideally located in a highly sought after & family friendly location within 15 minutes walk to the Train Station . Features include two spacious living areas. A modern kitchen with stone bench tops, dishwasher and gas cooking. A separate dining area. Ducted air-conditioning throughout. Floating timber flooring throughout. Five spacious bedrooms all with built-in wardrobes. A modern bathroom and ensuite. Internal laundry and double lock up garage. The home offers an easy to maintain backyard with a large pergola, great for entertaining family and friends. The home is situated in a quiet cul-de-sac Street and only minutes walk to Schools, Local Shops, multiple Public Transport & Parks. A home in this position is sure to impress!