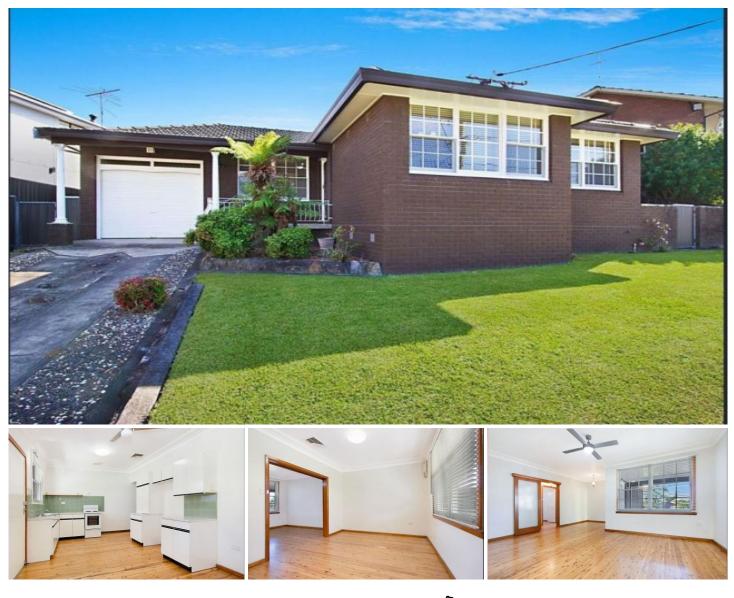

## **16 Huxley Drive Winston Hills NSW**

Beautifully presented three bedroom family home. Polished floorboards throughout. Large L shape lounge and kitchen and dining combined. Featuring built-in robes to all rooms. Ceiling fans in lounge and dining, ducted air-conditioning. Original bathroom. Covered back porch area. Single carport and low maintenance fully enclosed backyard. Short drive to Winston Hills Shopping Centre. N.B. Sorry No Pets. 3 🛤 1 🚰 2 🚘