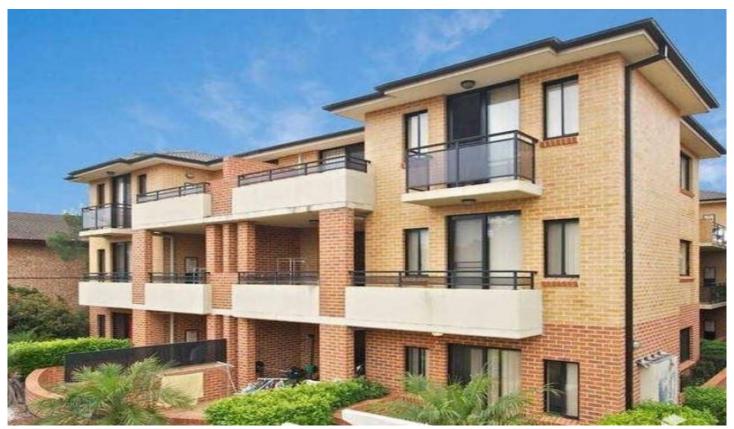

## 4/95 Great Western Highway Parramatta NSW

This modern apartment features combined spacious lounge and dining area that open onto a good size balcony. Large kitchen with ample cupbaord space and popular gas cooking. Two spacious bedrooms with mirrored built-ins and balcony off main. Separate Laundry. Secure remote lock up garage with access from Pitt Lane, Centrally located to fully embrace the inner-city lifestyle, it is located within walking distance to Shops, Cafes, Restaurants, Schools, Station and other transport facilities.