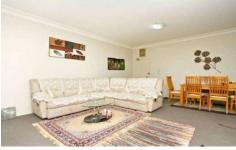

## 4/95 Great Western Highway Parramatta NSW

This modern apartment features combined spacious lounge and dining area that open onto a good size balcony. Large kitchen with ample cupbaord space and popular gas cooking. Two spacious bedrooms with mirrored built-ins and balcony off main. Separate Laundry. Secure remote lock up garage with access from Pitt Lane, Centrally located to fully embrace the inner-city lifestyle, it is located within walking distance to Shops, Cafes, Restaurants, Schools, Station and other transport facilities.