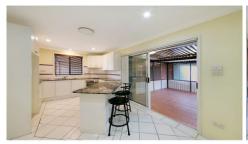

## 27 Nevis Crescent Seven Hills NSW

Situated on the high side of the road in a great location. Three good size bedrooms to the main house with teenage retreat with a small kitchen area and bathroom enclosed outdoor entertainment area. Flooring consists of tiling and floorboards throughout. Good size living and dining areas. Versatile rear sunroom with great outdoor bbq area. Modern kitchen with stone benchtops. Full renovated main bathroom. Split system reverse cycle air conditioning Dual access block with carport and workshop. Just a few minutes from Seven Hills Station and Blacktown Mega Centre.