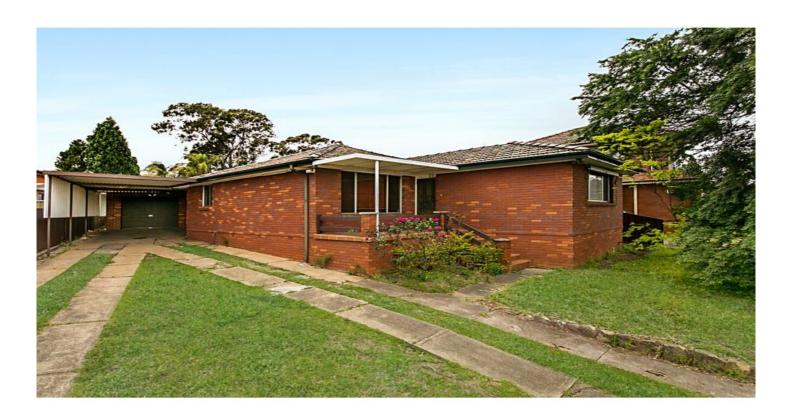

## 27 Nevis Crescent Seven Hills NSW

Situated on the high side of the road in a great location. Three good size bedrooms to the main house with teenage retreat with a small kitchen area and bathroom enclosed outdoor entertainment area. Flooring consists of tiling and floorboards throughout. Good size living and dining areas. Versatile rear sunroom with great outdoor bbq area. Modern kitchen with stone benchtops. Full renovated main bathroom. Split system reverse cycle air conditioning Dual access block with carport and workshop. Just a few minutes from Seven Hills Station and Blacktown Mega Centre.