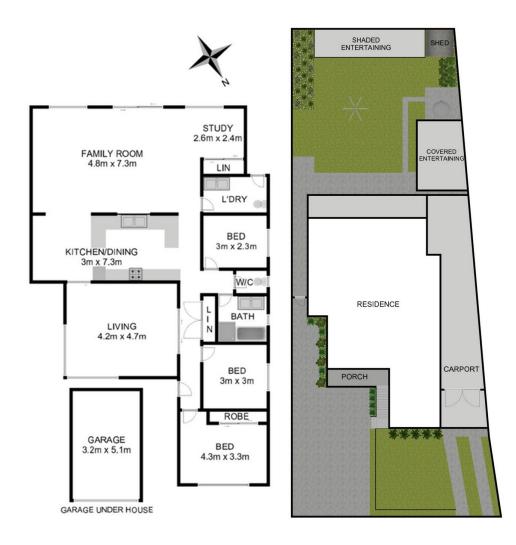

## 15 Eucalyptus Street Constitution Hill NSW

Combining immaculate presentation with a large, family friendly floorplan, this lovingly presented brick home is a property of outstanding appeal surrounded by 689.2sqm of land with an 18.34m frontage.

- + 3 generous size bedrooms, 2 with ceiling fans and main with built-in-robe.
- + Large, modern kitchen with breakfast bar and open plan dining area with gas heating provisions.
- + Formal lounge with air-conditioning and gas heating provisions.
- + Enormous family room with air-conditioning and study alcove.
- + Impeccable main bathroom with separate toilet plus 2nd toilet to the internal laundry.
- + Dual driveways allow access to the single garage and tandem carport with security gates.