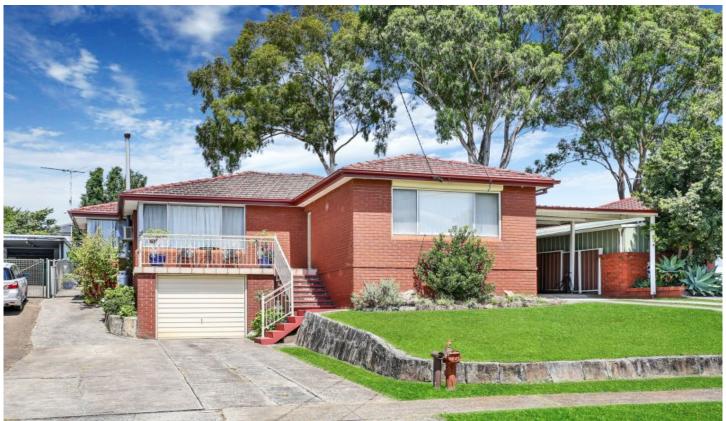

## 15 Eucalyptus Street Constitution Hill NSW

Combining immaculate presentation with a large, family friendly floorplan, this lovingly presented brick home is a property of outstanding appeal surrounded by 689.2sqm of land with an 18.34m frontage.

- + 3 generous size bedrooms, 2 with ceiling fans and main with built-in-robe.
- + Large, modern kitchen with breakfast bar and open plan dining area with gas heating provisions.
- + Formal lounge with air-conditioning and gas heating provisions.
- + Enormous family room with air-conditioning and study alcove.
- + Impeccable main bathroom with separate toilet plus 2nd toilet to the internal laundry.
- + Dual driveways allow access to the single garage and tandem carport with security gates.