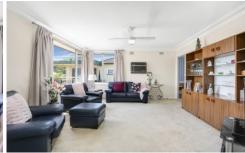

- + 3 generous size bedrooms, 2 with ceiling fans and main with built-in-robe.
- + Large, modern kitchen with breakfast bar and open plan dining area with gas heating provisions.
- + Formal lounge with air-conditioning and gas heating provisions.
- + Enormous family room with air-conditioning and study alcove.
- + Impeccable main bathroom with separate toilet plus 2nd toilet to the internal laundry.
- + Dual driveways allow access to the single garage and tandem carport with security gates.