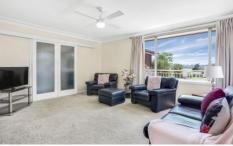

- + 3 generous size bedrooms, 2 with ceiling fans and main with built-in-robe.
- + Large, modern kitchen with breakfast bar and open plan dining area with gas heating provisions.
- + Formal lounge with air-conditioning and gas heating provisions.
- + Enormous family room with air-conditioning and study alcove.
- + Impeccable main bathroom with separate toilet plus 2nd toilet to the internal laundry.
- + Dual driveways allow access to the single garage and tandem carport with security gates.