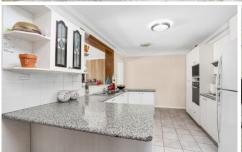

- + 3 generous size bedrooms, 2 with ceiling fans and main with built-in-robe.
- + Large, modern kitchen with breakfast bar and open plan dining area with gas heating provisions.
- + Formal lounge with air-conditioning and gas heating provisions.
- + Enormous family room with air-conditioning and study alcove.
- + Impeccable main bathroom with separate toilet plus 2nd toilet to the internal laundry.
- + Dual driveways allow access to the single garage and tandem carport with security gates.