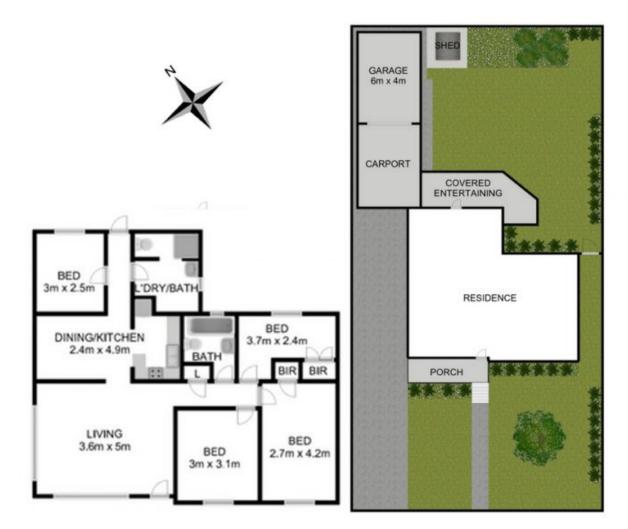

## A Place To Call Home!

Impeccably maintained and presented with a generous space and refreshing decor, this attractive home focuses on relaxed living both indoors and out. Offering a practical floorplan and a level parcel of land, this could definitely be your perfect new home.

- + 4 bedrooms, 2 with built in robes and ceiling fans.
- + Renovated kitchen with breakfast bar and adjoining dining room.
- + Formal lounge with air-conditioning and gas heating provision.
- + Impeccable main bathroom plus 2nd bathroom combined with the laundry.
- + Impeccably landscaped gardens surround the home incorporating a covered entertaining deck, carport, garage