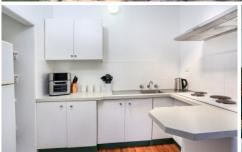

- + 4 bedrooms, 2 with built in robes and ceiling fans.
- + Renovated kitchen with breakfast bar and adjoining dining room.
- + Formal lounge with air-conditioning and gas heating provision.
- + Impeccable main bathroom plus 2nd bathroom combined with the laundry.
- + Impeccably landscaped gardens surround the home incorporating a covered entertaining deck, carport, garage