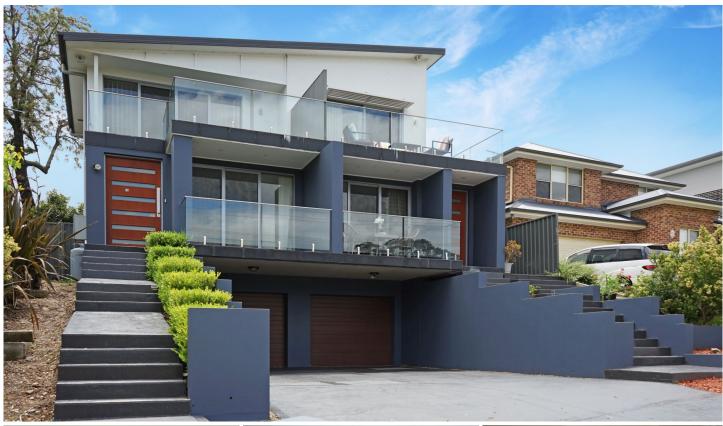

## 5A Thane Street Wentworthville NSW

This well presented duplex is loaded with stunning features which includes five spacious bedrooms all fitted with built-in wardrobes. The main bedroom includes ensuite and opens onto a large balcony. Sunfilled lounge and dining room with tiled flooring. A modern kitchen with stone bench tops and gas cooking. You will enjoy those hot summers as the property has ducted air conditioning throughout and spacious backyard great for entertaining family and friends. This duplex also has a spacious basement garage with remote access. Located only a short stroll to to multiple forms of Public

Transport, Schools, Parks and Local Shops. A duplex built this size and with these luxury features will not be available for long. Register for an inspection.

5 🗀 3 🖺 1 🖨

**View**: https://www.elderstoongabbie.com.au/lease/nsw/parramatta/wentworthville/residential/semi-detached/7373427