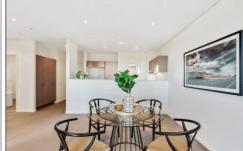

6/130 Main Street Blacktown NSW

Inside you'll find a bright modern layout with split system air-con to the open plan living and dining zones. All overlooked by a contemporary kitchen with stone bench tops, a gas cook-top and a dishwasher. Multiple access points open out to the huge wraparound balcony Offering an abundance of covered alfresco space and expansive views all the way to the city. There are built-in wardrobes to both generously sized bedrooms, which accommodated by a full central bathroom and private ensuite to the master. The space-saving internal laundry provides a dryer, while a hallway linen closet offers additional storage space. Also provided to residents of the complex are a single secure basement parking spot and a lock-up storage cage. This prime, centrally located unit sits just a short walk down the road from Blacktown Train Station, Westpoint Shopping Centre. A five minutes drive to Blacktown Hospital, opposite TAFE NSW and very near to