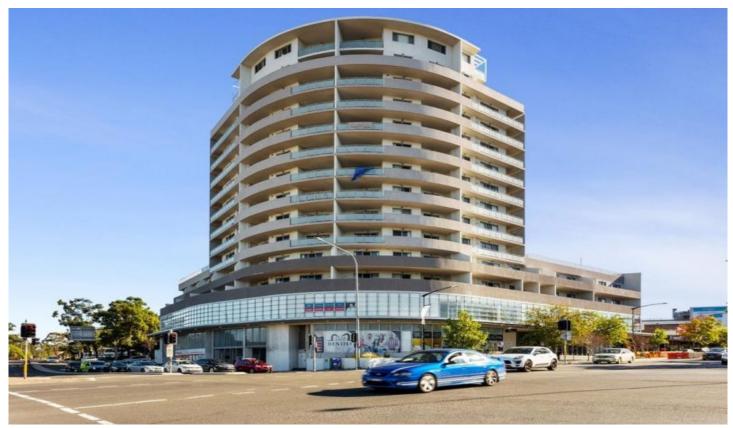

6/130 Main Street Blacktown NSW

Inside you'll find a bright modern layout with split system air-con to the open plan living and dining zones. All overlooked by a contemporary kitchen with stone bench tops, a gas cook-top and a dishwasher. Multiple access points open out to the huge wraparound balcony Offering an abundance of covered alfresco space and expansive views all the way to the city. There are built-in wardrobes to both generously sized bedrooms, which accommodated by a full central bathroom and private ensuite to the master. The space-saving internal laundry provides a dryer, while a hallway linen closet offers additional storage space. Also provided to residents of the complex are a single secure basement parking spot and a lock-up storage cage. This prime, centrally located unit sits just a short walk down the road from Blacktown Train Station, Westpoint Shopping Centre. A five minutes drive to Blacktown Hospital, opposite TAFE NSW and very near to