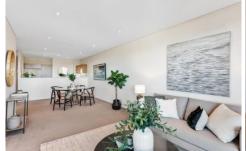

6/130 Main Street Blacktown NSW

Inside you'll find a bright modern layout with split system air-con to the open plan living and dining zones. All overlooked by a contemporary kitchen with stone bench tops, a gas cook-top and a dishwasher. Multiple access points open out to the huge wraparound balcony Offering an abundance of covered alfresco space and expansive views all the way to the city. There are built-in wardrobes to both generously sized bedrooms, which accommodated by a full central bathroom and private ensuite to the master. The space-saving internal laundry provides a dryer, while a hallway linen closet offers additional storage space. Also provided to residents of the complex are a single secure basement parking spot and a lock-up storage cage. This prime, centrally located unit sits just a short walk down the road from Blacktown Train Station, Westpoint Shopping Centre. A five minutes drive to Blacktown Hospital, opposite TAFE NSW and very near to