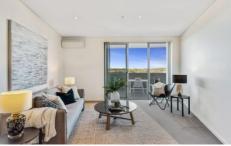

6/130 Main Street Blacktown NSW

Inside you'll find a bright modern layout with split system air-con to the open plan living and dining zones. All overlooked by a contemporary kitchen with stone bench tops, a gas cook-top and a dishwasher. Multiple access points open out to the huge wraparound balcony Offering an abundance of covered alfresco space and expansive views all the way to the city. There are built-in wardrobes to both generously sized bedrooms, which accommodated by a full central bathroom and private ensuite to the master. The space-saving internal laundry provides a dryer, while a hallway linen closet offers additional storage space. Also provided to residents of the complex are a single secure basement parking spot and a lock-up storage cage. This prime, centrally located unit sits just a short walk down the road from Blacktown Train Station, Westpoint Shopping Centre. A five minutes drive to Blacktown Hospital, opposite TAFE NSW and very near to