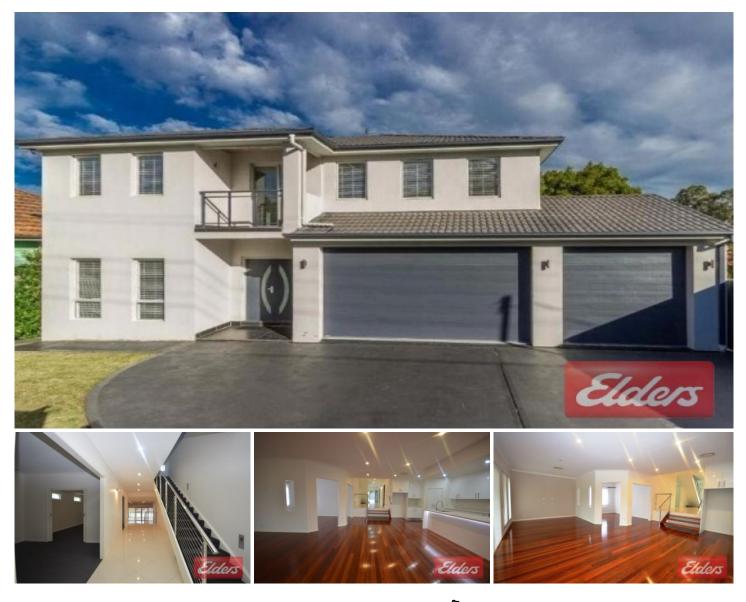

## 24 Metella Road Toongabbie NSW

This amazing house truly has to be seen to be believed and has the wow factor throughout. The home features an amazing welcoming foyer area with carpeted formal lounge and dining areas on the same level. Stylish bathroom plus fifth bedroom and internal laundry all on this level. Step down into an enormous hardwood timber flooring area featuring lounge and dining areas plus family room that opens out to an impressive covered back entertaining area. The kitchen is the masterpiece to this beautiful home with plenty of cupboard space, dishwasher, walk in pantry plus popular gas cooking. Head upstairs to the spacious main bathroom. Three good size bedrooms, all with built-ins plus the huge main bedroom featuring a stylish full bathroom ensuite plus walk-in robe. Other bonus features include security alarm, ducted air-conditioning and ducted vacuum. Great location as sought after Toongabbie Christian School directly next door and walking distance to train station, 5 🛤 3 🚔 3 🚘