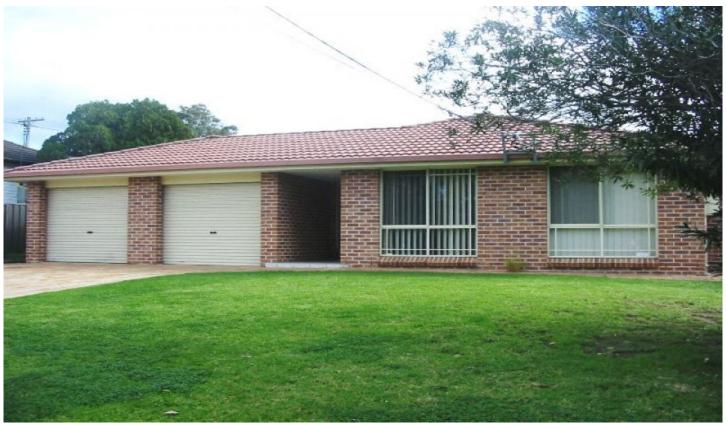

## 39 Bombala Street Pendle Hill NSW

This beautifully presented three bedroom brick veener family home has the lot. Offering built-in robes to all bedrooms. A separate spacious lounge. Great tiled dinning area. Kitchen with plenty of cupboard space. A modern bathroom with two way access and a second toilet. An internal laundry and a double lock up garage. Featuring a great sized yard which is entirely fenced & landscaped gardens. Located in a quiet street yet close to Transport. Inspections will impress.