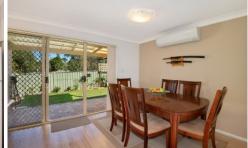

## 11/104-106 Metella Road Toongabbie NSW

A very well presented two bedroom home with timber flooring throughout all areas. Two large bedrooms, main with walk-in wardrobe & air-conditioning. Built-in to the second bedroom. Open plan modern kitchen and dining area, breakfast bar and air-conditioning. Separate lounge room. Large bathroom plus a second toilet. Timber style flooring and ample storage spacious on both levels. Single drive through garage with remote controlled door. Private landscaped courtyard, idea for entertaining.