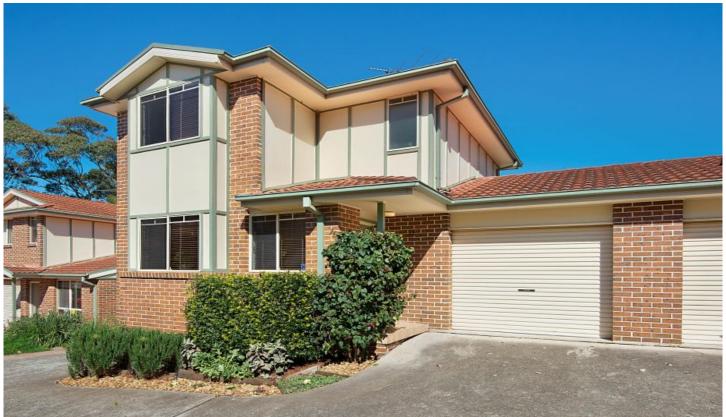

## 11/104-106 Metella Road Toongabbie NSW

A very well presented two bedroom home with timber flooring throughout all areas. Two large bedrooms, main with walk-in wardrobe & air-conditioning. Built-in to the second bedroom. Open plan modern kitchen and dining area, breakfast bar and air-conditioning. Separate lounge room. Large bathroom plus a second toilet. Timber style flooring and ample storage spacious on both levels. Single drive through garage with remote controlled door. Private landscaped courtyard, idea for entertaining.