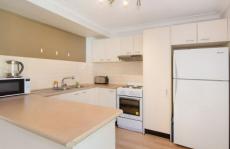

## 11/104-106 Metella Road Toongabbie NSW

A very well presented two bedroom home with timber flooring throughout all areas. Two large bedrooms, main with walk-in wardrobe & air-conditioning. Built-in to the second bedroom. Open plan modern kitchen and dining area, breakfast bar and air-conditioning. Separate lounge room. Large bathroom plus a second toilet. Timber style flooring and ample storage spacious on both levels. Single drive through garage with remote controlled door. Private landscaped courtyard, idea for entertaining.