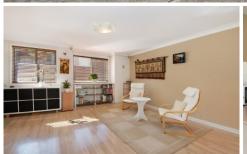

## 11/104-106 Metella Road Toongabbie NSW

A very well presented two bedroom home with timber flooring throughout all areas. Two large bedrooms, main with walk-in wardrobe & air-conditioning. Built-in to the second bedroom. Open plan modern kitchen and dining area, breakfast bar and air-conditioning. Separate lounge room. Large bathroom plus a second toilet. Timber style flooring and ample storage spacious on both levels. Single drive through garage with remote controlled door. Private landscaped courtyard, idea for entertaining.