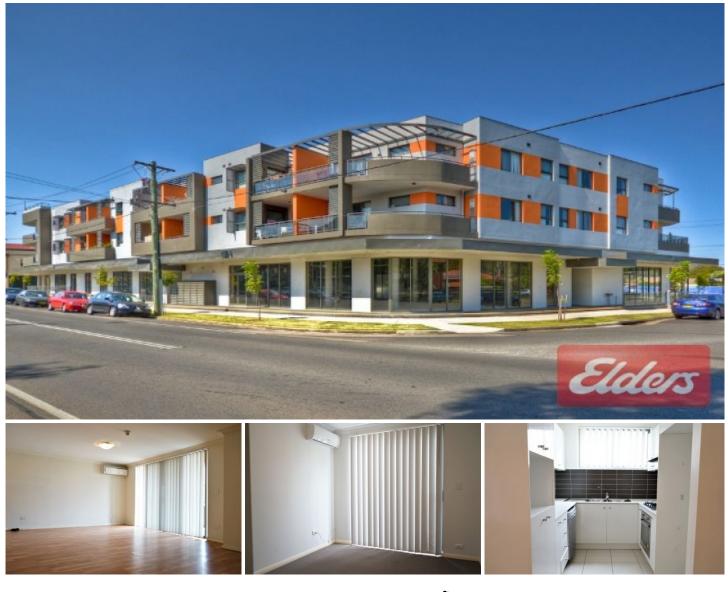

## 3/465-481 Wentworth Avenue Toongabbie NSW

This low level two bedroom unit is conveniently located opposite Toongabbie Station and moments walk to Local Shops. Featuring two bedrooms both with built-in wardrobes. A/C and sharing an privately fenced internal courtyard. The master also includes a full sized ensuite with bath. Generous sized living and dining area with floorboards with A/C. Also has a sun filled balcony. The kitchen features ample storage and gas cooking. It includes a full sized internal laundry & second bathroom. A single car space in secure lock up garage and lift access. PLEASE NOTE: This property is also listed for SALE!