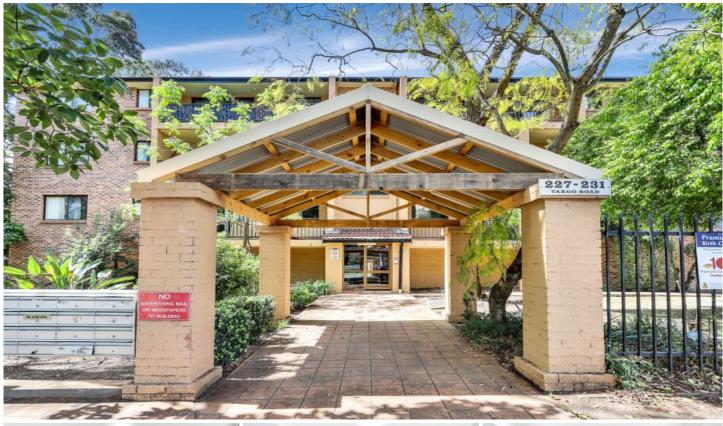

## 20/227 Targo Road Girraween NSW

This freshly painted three bedroom unit is a must to inspect. All bedrooms feature new carpet. Master bedroom with mirrored built-in wardrobe. New blinds throughout. Lovely spacious kitchen with all new doors and ample cupboard space. Modern updated light filled bathroom. Great size living area with new reverse cycle air-conditioner and good size balcony. Internal laundry. Single lock up garage. Five hundred meters to Toongabbie Toongabbie Train Station, five hundred meters to Woolworths Shopping Plaza. One hundred meters to Anthony's Catholic School and seven hunderd and five meters to Westmead & Parramatta in front of complex.