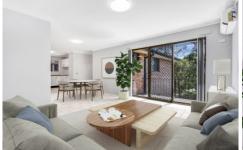

## 20/227 Targo Road Girraween NSW

This freshly painted three bedroom unit is a must to inspect. All bedrooms feature new carpet. Master bedroom with mirrored built-in wardrobe. New blinds throughout. Lovely spacious kitchen with all new doors and ample cupboard space. Modern updated light filled bathroom. Great size living area with new reverse cycle air-conditioner and good size balcony. Internal laundry. Single lock up garage. Five hundred meters to Toongabbie Toongabbie Train Station, five hundred meters to Woolworths Shopping Plaza. One hundred meters to Anthony's Catholic School and seven hunderd and five meters to Westmead & Parramatta in front of complex.