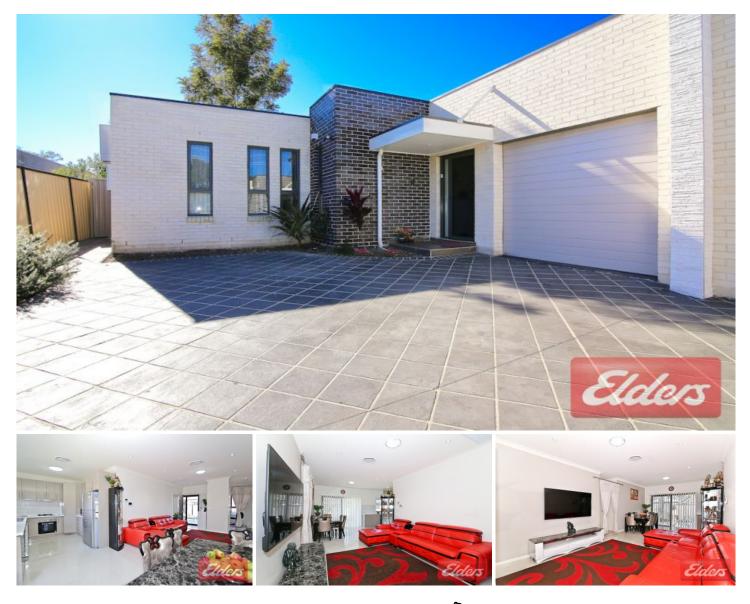

## 149C Dunmore Street Wentworthville NSW

The ultimate in design this impeccable home features open plan lounge and dining areas. Which is complimented by the gourmet gas kitchen with dishwasher. Flowing on to the spacious impeccably landscaped courtyard incorporating a pergola. Which provides easy entertaining spaces both inside and out. Three good size bedrooms, two with built-in robes and main with walk-in robe & ensuite. Designated study alcove with built-in desk. Deluxe bathroom. Extra features included ducted main air-conditioning, alarm, video intercom, security windows and doors. Rainwater tank and a remote controlled single garage with internal access for a second car. Privately set a the end of an exclusive complex of only four homes. It's an immensely popular location, conveniently close to Wentworthville Station, Shops & Local Schools.