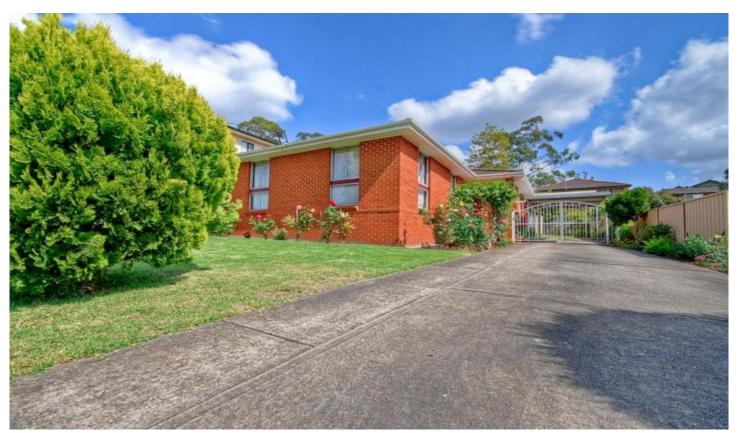

## 177 Cornelia Road Toongabbie NSW

This well presented family home is ideal for the growing family. Features include four spacious bedrooms all with built-in wardrobes. A separate study/office also. Two living areas and separate dining room. Fully ducted air-conditioning throughout. A modern kitchen with gas cooking and ample cupboard space. Two full bathrooms and an internal laundry. Tandem carport and a good size easy to maintain yard. Situated opposite to Metella Road Public School, Public Transport, local IGA, Shops & Parks. This home is a must to inspect!