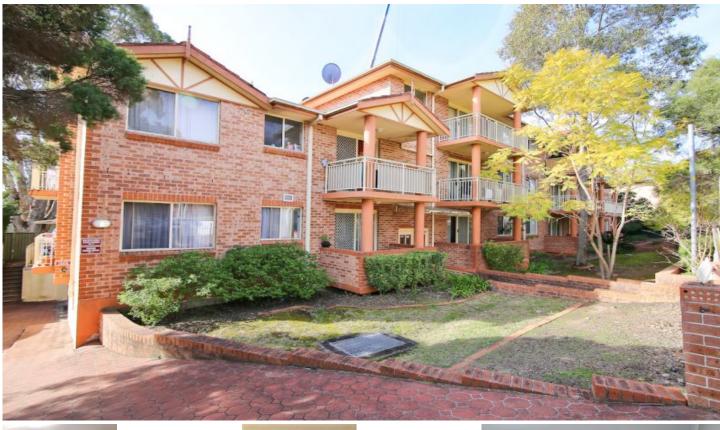

This sunny filled two bedroom unit is very well presented. Unit offers built-in robes and ceiling fans in both bedrooms. Separate lounge area with balcony and air-conditioning. Spacious kitchen with stainless steel appliances. Dining area with balcony. Tidy bathroom with separate shower and bath. An internal laundry with second toilet. Lock up garage. The unit is located in a security complex and just within an easy walking distance to Station & Shops. A must to inspect!

## 2 🎮 1 🚔 1 🚘

View : https://www.elderstoongabbie.com.au/lease/nsw/ parramatta/pendle-hill/residential/unit/7241186

Rentals Team 02 9896 2333