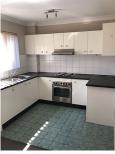

This sunny filled two bedroom unit is very well presented. Unit offers built-in robes and ceiling fans in both bedrooms. Separate lounge area with balcony and air-conditioning. Spacious kitchen with stainless steel appliances. Dining area with balcony. Tidy bathroom with separate shower and bath. An internal laundry with second toilet. Lock up garage. The unit is located in a security complex and just within an easy walking distance to Station & Shops. A must to inspect!