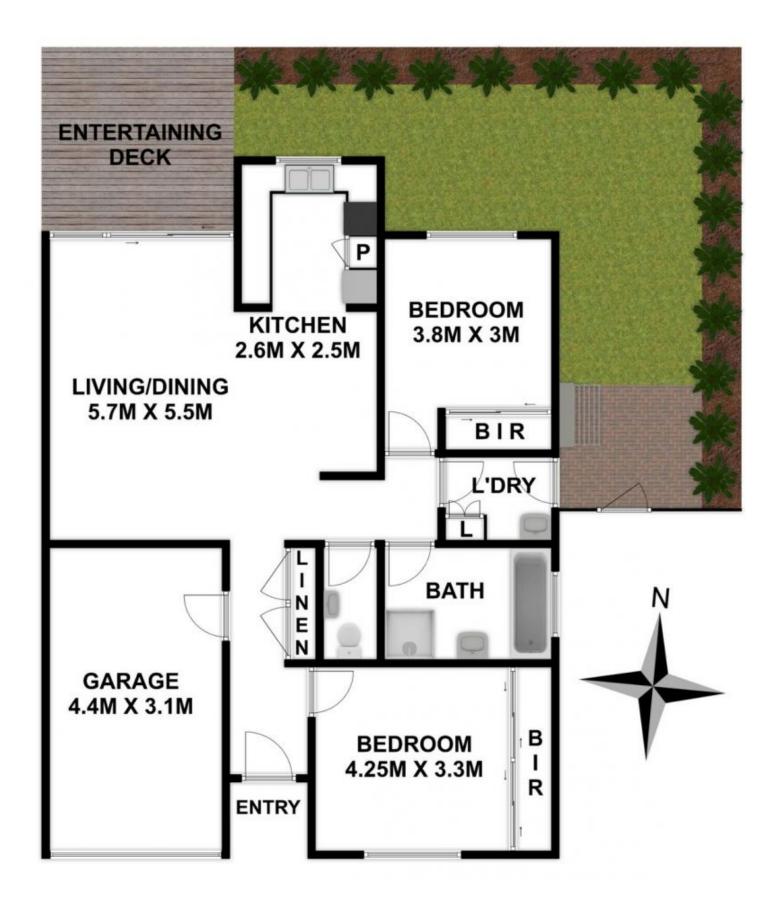

## 7/80 Girraween Road Girraween NSW

Generous interiors and a welcoming ambience unite in this easy care villa to create a lifestyle haven for genuinely relaxed living. Favourably positioned, it represents a solid investment or fabulous first home.

- + Tightly held by one owner since new.
- + 2 large bedrooms with built-in-robes.
- + Open plan living with air-conditioning.
- + Immaculate kitchen with breakfast bar.
- + Well presented bathroom with separate toilet.
- + Remote controlled single garage with internal access.
- + Expansive, landscaped courtyard with easy care artificial grass and timber deck, an ideal entertaining space.
- + Great tenant currently in place who would be happy to stay on or vacant possession is available.

Nestled in exclusive complex of only 7 homes, perfectly

2 😕 1 📛 1 🖨

**Price** : \$ 635,000 **Land Size** : 165 sgm

**View**: https://www.elderstoongabbie.com.au/sale/n sw/parramatta/girraween/residential/villa/72