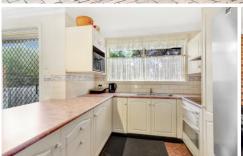

- + Tightly held by one owner since new.
- + 2 large bedrooms with built-in-robes.
- + Open plan living with air-conditioning.
- + Immaculate kitchen with breakfast bar.
- + Well presented bathroom with separate toilet.
- + Remote controlled single garage with internal access.
- + Expansive, landscaped courtyard with easy care artificial grass and timber deck, an ideal entertaining space.
- + Great tenant currently in place who would be happy to stay on or vacant possession is available.