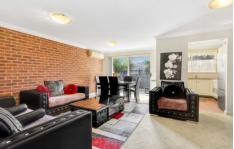

- + Tightly held by one owner since new.
- + 2 large bedrooms with built-in-robes.
- + Open plan living with air-conditioning.
- + Immaculate kitchen with breakfast bar.
- + Well presented bathroom with separate toilet.
- + Remote controlled single garage with internal access.
- + Expansive, landscaped courtyard with easy care artificial grass and timber deck, an ideal entertaining space.
- + Great tenant currently in place who would be happy to stay on or vacant possession is available.