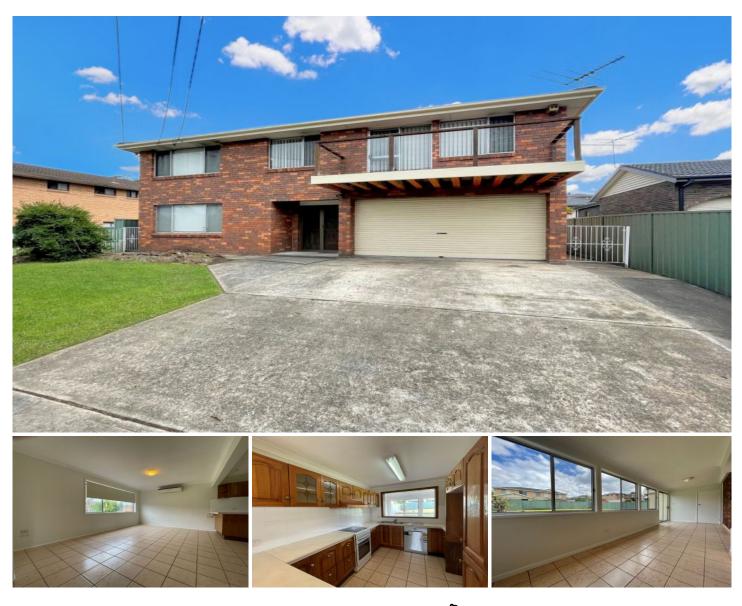

## 85 Metella Road Toongabbie NSW

This well presented home offers all the space a growing family needs. Features include a spacious lounge and dining area with split system air-condition. Timber kitchen with ample cupboard space and dishwasher, spacious sun room that can be used as a second living area. Six very spacious bedrooms with built-in ward robes to two bedrooms. Fully ducted air- conditioning to all bedrooms. Study nook upstairs with built-in desk. Main bathroom has been updated & second bathroom downstairs & an internal laundry. Huge double lock up garage with plenty of storage space. The backyard is fully fenced and offers plenty of space for entertaining the family. Located only minutes walk to Schools, Parks, Shops & multiple Public Transport options. A home this size and in this presentation is rare. A must to inspect! 6 🛤 2 🚔 2 🚘