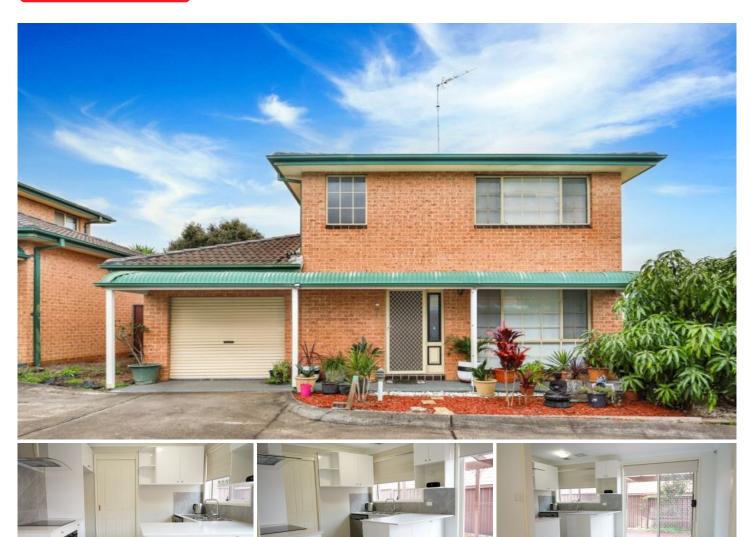

## 7/113 Metella Road Toongabbie NSW

Freestanding and filled with natural light, this character filled townhouse sits proudly at the front of the complex enjoying street views. Brand new kitchen with granite bench tops and plenty of cupboard space. Spacious living areas merge seamlessly with a fabulous undercover alfresco entertaining pergola & low maintenance backyard. Timber flooring throughout and ducted air conditioning. Both bedrooms are generous in size, including built in wardrobes, ceiling fans that capture district views from their elevated position. Light filled spacious main bathroom with second toilet to downstairs laundry area. Single lock up garage with internal access. Being next to the highly esteemed Metella Road Public School makes it the perfect location for a young family, just footsteps to the bus stop, local Shopping Centre and Doctor.