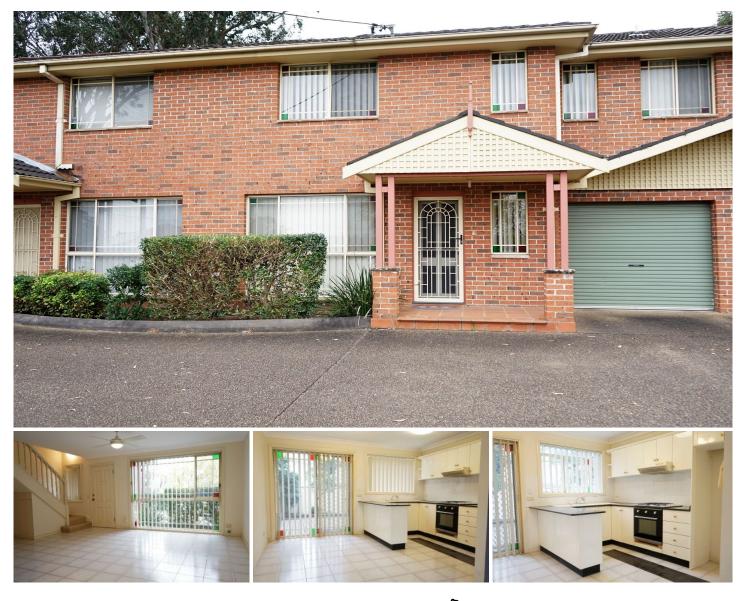

## 2/54 The Crescent Toongabbie NSW

This light filled townhouse is a must to inspect. Great size three bedroom townhouse in a small complex of eight. Open plan living and dining with tiled floors and ceiling fan. Great size kitchen with popular gas cooking & stone bench tops and ample cupboard space. Huge main bedroom with balcony, walk-in & en-suite and air conditioning. Fully tiled bathroom with spa bath & separate shower. Remote garage with internal access plus 2nd allocated car space. Internal laundry includes 3rd toilet, also has gas heating connection point. Private easy care courtyard with timber decking. All located in ideal location with walking distance to Metella Rd Public School, transport and short drive to main arterial roads and shops. 3 🛤 2 🚔 2 🚘