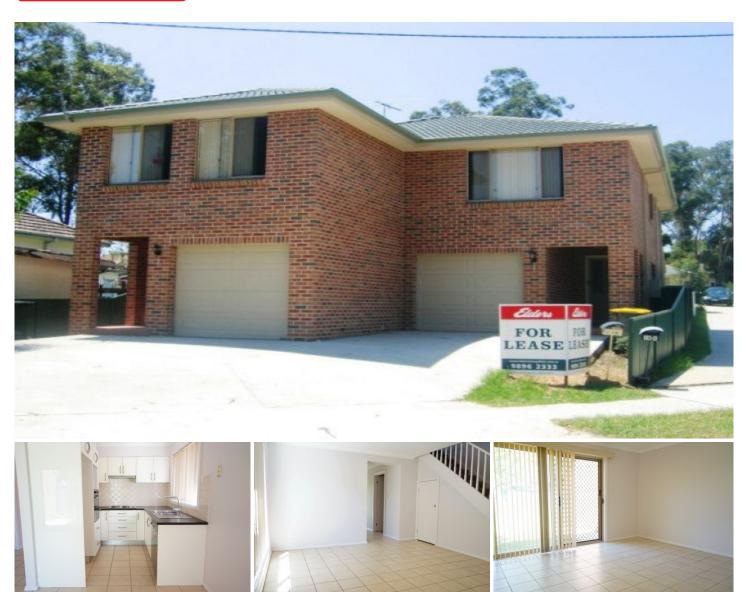

## 2/16 Pearce Road Quakers Hill NSW

This recently painted spacious three bedroom duplex offers fully tiled open plan modern kitchen with dining area. Spacious separate lounge area. Near new carpet to all three bedrooms with built-in robes to all. Great size modern bathroom. Upstairs landing area ideal for study nook. Internal laundry with second toilet. Single garage with remote control and internal access. Good size courtyard. Located close to the Train Station, Local Shops & Main arterial roads.