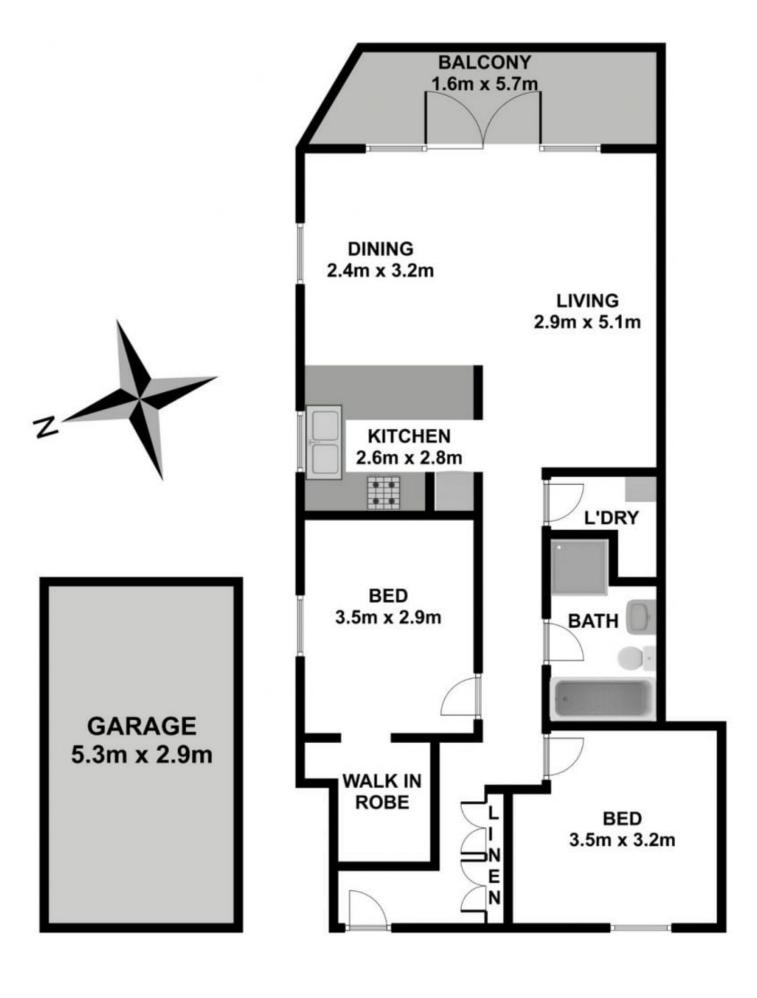

## 20/38 Cooyong Crescent Toongabbie NSW

Perfectly presented and designed to maximise liveability with a flawless interplay of light and space, this premium, 2nd floor apartment offers the finest in indoor/outdoor living, positioned in a quiet yet convenient locale close to Toongabbie station, shops and schools.

- + 2 bedrooms main with walk-in-robe.
- + Open plan living area with A/C, freshly painted and new timber floors.
- + Exquisite kitchen with large breakfast bar.
- + Deluxe main bathroom & internal laundry.
- + Single lock up garage.
- + A generous size balcony allowing ample room for entertaining.