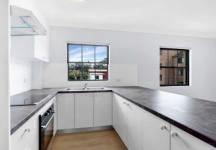

- + 2 bedrooms main with walk-in-robe.
- + Open plan living area with A/C, freshly painted and new timber floors.
- + Exquisite kitchen with large breakfast bar.
- + Deluxe main bathroom & internal laundry.
- + Single lock up garage.
- + A generous size balcony allowing ample room for entertaining.