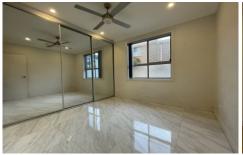

## Property features:

- 3 bedrooms
- 2 bathrooms
- 2 car spaces
- Spacious landscaped sunny entertaining courtyard
- Kitchen with Ceaser Stone bench top & European appliances
- Built-in robes
- Intercom security alarm with remote access to garage
- Ducted reverse cycle split system air conditioning