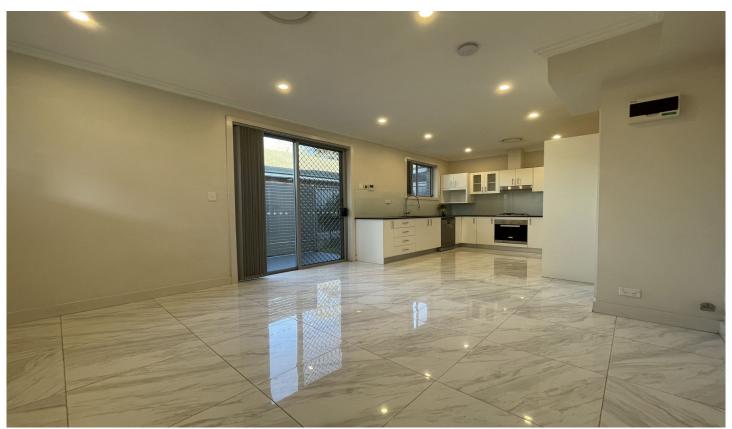

## 1/20-22 Veron Street Wentworthville NSW

Located on Veron Street close to Wentworthville and Westmead Train Stations, with only a short drive to Paramatta CBD.

Three bedrooms with two bathrooms. Two car spaces with one lockup storage space.

## Property features:

- 3 bedrooms
- 2 bathrooms
- 2 car spaces
- Spacious landscaped sunny entertaining courtyard
- Kitchen with Ceaser Stone bench top & European appliances
- Built-in robes
- Intercom security alarm with remote access to garage
- Ducted reverse cycle split system air conditioning