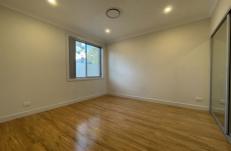

## Property features:

- 3 bedrooms
- 2 bathrooms
- 2 car spaces
- Spacious landscaped sunny entertaining courtyard
- Kitchen with Ceaser Stone bench top & European appliances
- Built-in robes
- Intercom security alarm with remote access to garage
- Ducted reverse cycle split system air conditioning