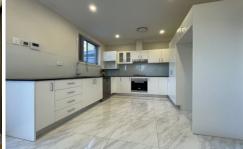

## Property features:

- 3 bedrooms
- 2 bathrooms
- 2 car spaces
- Spacious landscaped sunny entertaining courtyard
- Kitchen with Ceaser Stone bench top & European appliances
- Built-in robes
- Intercom security alarm with remote access to garage
- Ducted reverse cycle split system air conditioning