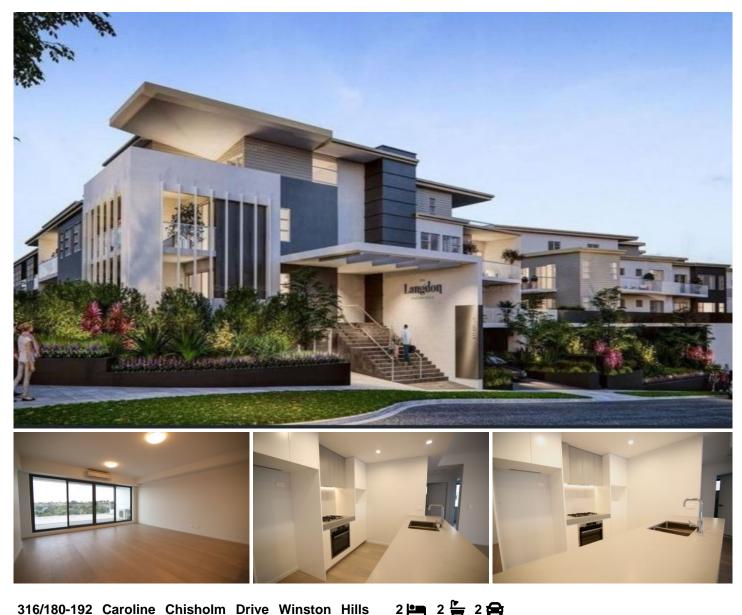

## 316/180-192 Caroline Chisholm Drive Winston Hills NSW

This immaculate well proportioned unit is a must to inspect! Walk into a large open plan lounge and dining area with split system air conditioning. Great size balcony with views as far as the eye can see. Great sun filled study area with separate access to balcony. Great size gas kitchen with ample cupboard space and dishwasher. Main bedroom features built-in, air conditioning and ensuite. Second bedroom also featuring built-in wardrobe. Internal laundry with dryer. Complex has sun filled common BBQ area. Double secure basement parking. Perfectly positioned as literally two minutes to Winston Hills shopping centre with access to shops from within the complex. Parks, tennis courts and kids playground. Public transport to CBD, with buses to City and other business districts.