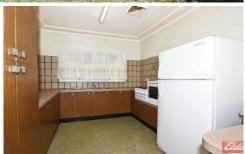

## 24 Sturdee Street Wentworthville NSW

Situated on the high side of the Street, this lovely family home features timber flooring throughout. Four bedrooms with built-ins wardrobes to two of the rooms. Large L shape lounge room. Perfect size light filled eat-in kitchen with ample cupboard space & popular gas cooking. Great size bonus family room. Spacious main bathroom plus second modern bathroom/laundry. Plenty of car accommodation with single garage plus tandem carport. Which doubles as great covered family outdoor entertaining area. Ideal location as close to local Schools, and only a short walk to the local Train Station & Shopping prescient.