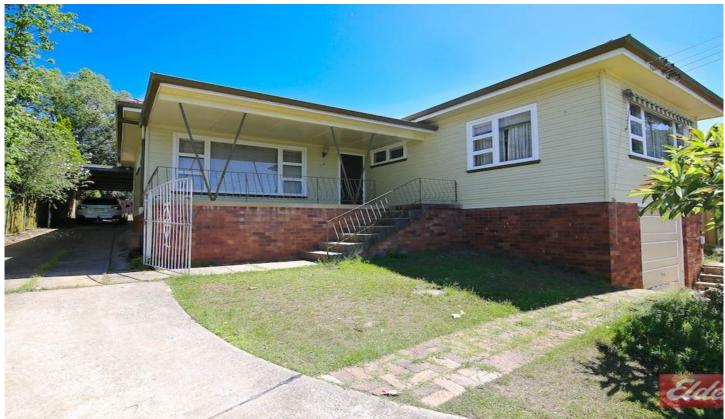

## 24 Sturdee Street Wentworthville NSW

Situated on the high side of the Street, this lovely family home features timber flooring throughout. Four bedrooms with built-ins wardrobes to two of the rooms. Large L shape lounge room. Perfect size light filled eat-in kitchen with ample cupboard space & popular gas cooking. Great size bonus family room. Spacious main bathroom plus second modern bathroom/laundry. Plenty of car accommodation with single garage plus tandem carport. Which doubles as great covered family outdoor entertaining area. Ideal location as close to local Schools, and only a short walk to the local Train Station & Shopping prescient.