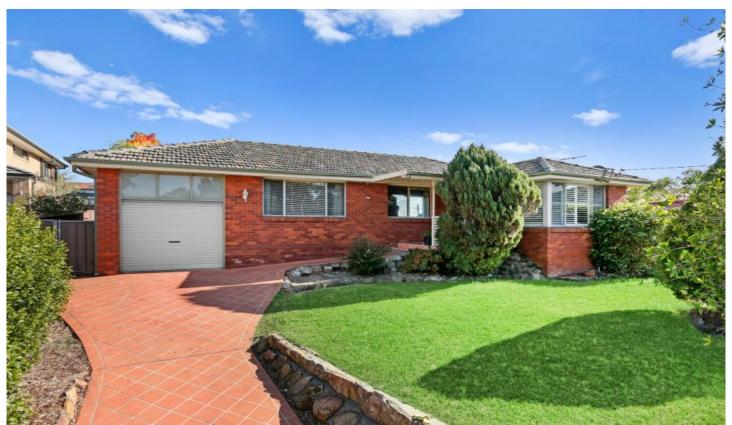

## 147 Metella Road Toongabbie NSW

Uniting stylish features with contemporary renovations, this immaculate brick home is a property of outstanding appeal surrounded by an enormous 855sqm block with a 23m frontage. Perfectly designed for relaxed living, the well presented interiors flow seamlessly to the large exteriors creating the perfect blend of indoor/outdoor living.

- + 3 bedrooms all with ceiling fans and 2 with built-in-robes.
- + Open plan living spaces with polished floorboards, air-conditioning, gas heating provisions, ceiling fan and plantation shutters.
- + Gas kitchen with breakfast bar and dishwasher.
- + Well maintained bathroom with separate toilet.
- + Large outdoor entertaining pergola overlooking the expansive rear yard with garden shed.