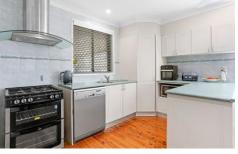

- + 3 bedrooms all with ceiling fans and 2 with built-in-robes.
- + Open plan living spaces with polished floorboards, air-conditioning, gas heating provisions, ceiling fan and plantation shutters.
- + Gas kitchen with breakfast bar and dishwasher.
- + Well maintained bathroom with separate toilet.
- + Large outdoor entertaining pergola overlooking the expansive rear yard with garden shed.