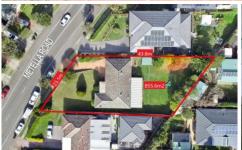

## 147 Metella Road Toongabbie NSW

Uniting stylish features with contemporary renovations, this immaculate brick home is a property of outstanding appeal surrounded by an enormous 855sqm block with a 23m frontage. Perfectly designed for relaxed living, the well presented interiors flow seamlessly to the large exteriors creating the perfect blend of indoor/outdoor living.

Occupying a highly sought after position within a 5 minute

3 📭 1 🖺 1 🗬

**Price** : \$1,270,000 Land Size: 855.6 sqm

View : https://www.elderstoongabbie.com.au/sale/n

sw/western-sydney/toongabbie/residential/h