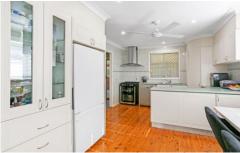

- + 3 bedrooms all with ceiling fans and 2 with built-in-robes.
- + Open plan living spaces with polished floorboards, air-conditioning, gas heating provisions, ceiling fan and plantation shutters.
- + Gas kitchen with breakfast bar and dishwasher.
- + Well maintained bathroom with separate toilet.
- + Large outdoor entertaining pergola overlooking the expansive rear yard with garden shed.