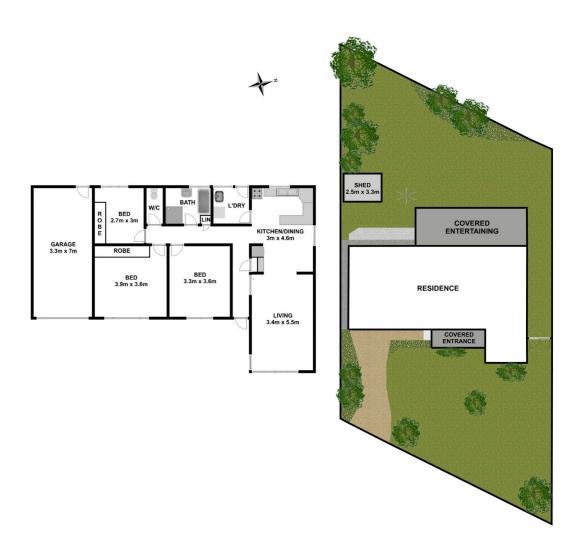

## 147 Metella Road Toongabbie NSW

Uniting stylish features with contemporary renovations, this immaculate brick home is a property of outstanding appeal surrounded by an enormous 855sqm block with a 23m frontage. Perfectly designed for relaxed living, the well presented interiors flow seamlessly to the large exteriors creating the perfect blend of indoor/outdoor living.

- + 3 bedrooms all with ceiling fans and 2 with built-in-robes.
- + Open plan living spaces with polished floorboards, air-conditioning, gas heating provisions, ceiling fan and plantation shutters.
- + Gas kitchen with breakfast bar and dishwasher.
- + Well maintained bathroom with separate toilet.
- + Large outdoor entertaining pergola overlooking the expansive rear yard with garden shed.

Occupying a highly sought after position within a 5 minute

3 📭 1 🖺 1 🗬

**Price** : \$1,270,000 Land Size: 855.6 sqm

View : https://www.elderstoongabbie.com.au/sale/n

sw/western-sydney/toongabbie/residential/h