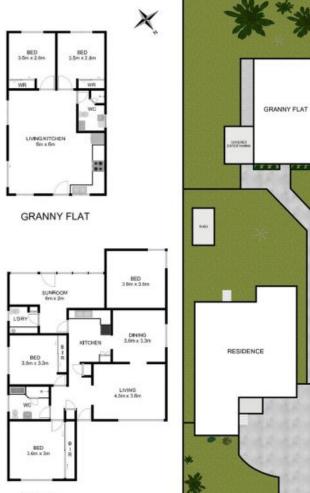

On offer here are two homes on one title, comprising an older style 3 bedroom house and a 4 year old 2 bedroom granny flat, both currently rented and situated on a level, rectangular shaped 862m2 parcel of prime land.