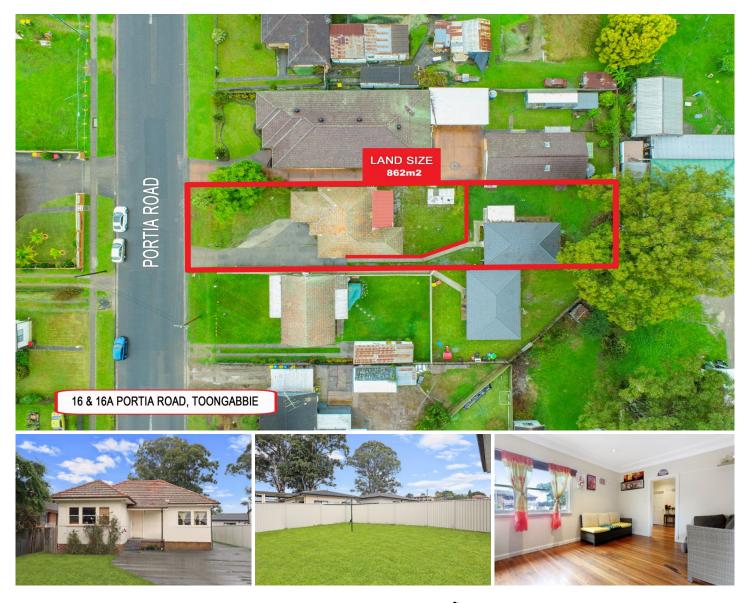

## 16 & 16A Portia Road Toongabbie NSW

Two Homes In One + Prime 862m2 Land

Located within walking distance to Toongabbie train station as well as a selection of excellent public and private schooling options, this exciting dual occupancy property offers enormous potential for both investors and owner occupiers.

On offer here are two homes on one title, comprising an older style 3 bedroom house and a 4 year old 2 bedroom granny flat, both currently rented and situated on a level, rectangular shaped 862m2 parcel of prime land.

The location is highly desirable and super convenient, being within a level 13 minute walk to Toongabbie station, a 10 minute walk to Metella Road Public School, 5 minutes walk to Toongabbie Christian College and footsteps to local 5 🛤 2 🚰 2 🚘

View

| Price | :\$1,265,000 |
|-------|--------------|
|       |              |

- Land Size : 862 sqm
  - : https://www.elderstoongabbie.com.au/sale/n sw/western-sydney/toongabbie/residential/h ouse/6991241