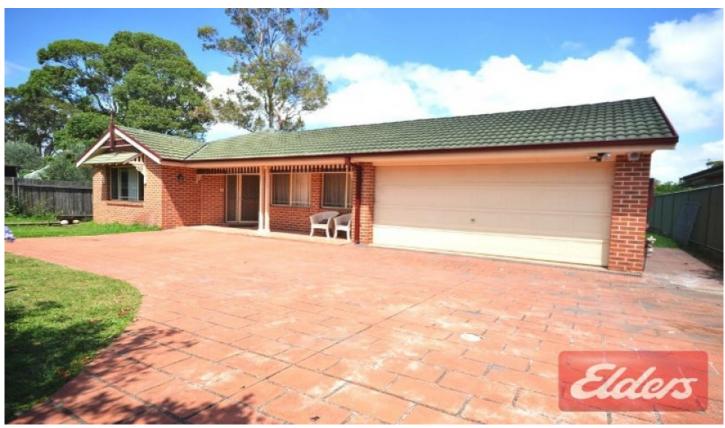

## 18 Lamonerie Street Toongabbie NSW

This large four family home is ideally located walking distance to local Schools, Shops and Train Station. The home features formal and informal living areas with air conditioning. Large main bedroom with walk-in robe and ensuite. All other bedrooms have built-in wardrobes. Spacious newly renovated main bathroom and spacious modern kitchen with ample cupboard space with gas cooking. Double lock up garage.