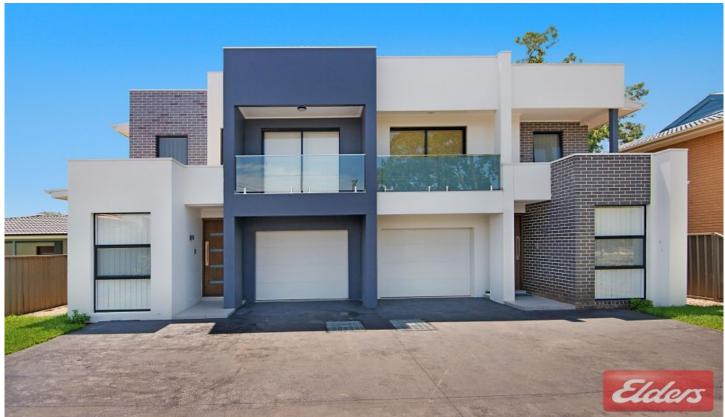

## 72a Fitzwilliam Road Toongabbie NSW

This near new duplex is loaded with stunning features which include four spacious bedrooms all fitted with built-in wardrobes. The main bedroom includes ensuite and a sun-filled balcony. Very spacious living area. Ultra stylish kitchen with stone bench tops, gas cooking & dishwasher. You will enjoy those hot summers as the property has ducted air-conditioning throughout. Spacious tiled outdoor area and backyard great for entertaining family & friends. This duplex also has a spacious garage with remote access. Located only a short stroll to Toongabbie Train Station, Toongabbie Public School, Parks & local IGA. A duplex built this size and with these luxury features will not be available for long. So call today to book an inspection.