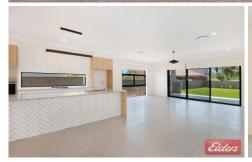

## 72a Fitzwilliam Road Toongabbie NSW

This near new duplex is loaded with stunning features which include four spacious bedrooms all fitted with built-in wardrobes. The main bedroom includes ensuite and a sun-filled balcony. Very spacious living area. Ultra stylish kitchen with stone bench tops, gas cooking & dishwasher. You will enjoy those hot summers as the property has ducted air-conditioning throughout. Spacious tiled outdoor area and backyard great for entertaining family & friends. This duplex also has a spacious garage with remote access. Located only a short stroll to Toongabbie Train Station, Toongabbie Public School, Parks & local IGA. A duplex built this size and with these luxury features will not be available for long. So call today to book an inspection.