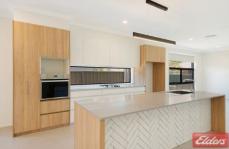

## 72a Fitzwilliam Road Toongabbie NSW

This near new duplex is loaded with stunning features which include four spacious bedrooms all fitted with built-in wardrobes. The main bedroom includes ensuite and a sun-filled balcony. Very spacious living area. Ultra stylish kitchen with stone bench tops, gas cooking & dishwasher. You will enjoy those hot summers as the property has ducted air-conditioning throughout. Spacious tiled outdoor area and backyard great for entertaining family & friends. This duplex also has a spacious garage with remote access. Located only a short stroll to Toongabbie Train Station, Toongabbie Public School, Parks & local IGA. A duplex built this size and with these luxury features will not be available for long. So call today to book an inspection.