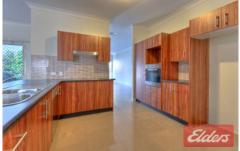

## 12 Elva Street Toongabbie NSW

Has you family outgrown your current home and you need the extra space? Then hurry to book your inspection now to view this gorgeous modern family home! Lovely street appeal greets you as you make your way through the fully tiled living areas. Ample living areas with separate lounge and dining rooms as well as large family and rumpus rooms. Three very good size bedrooms plus study with ensuite and walk in robe to main bedroom with built-ins to other bedrooms. Any cook will love the space this kitchen has on offer with ample cupboard and bench space plus popular gas cooking. Large light and airy main bathroom and separate internal laundry. Large paved entertaining area out the back. The home also features ducted air conditioning through out. Please note alarm system/rain tank not included. Double lock up garage. Ideal location as minutes to local shops, transport, schools and Toongabbie amenities.