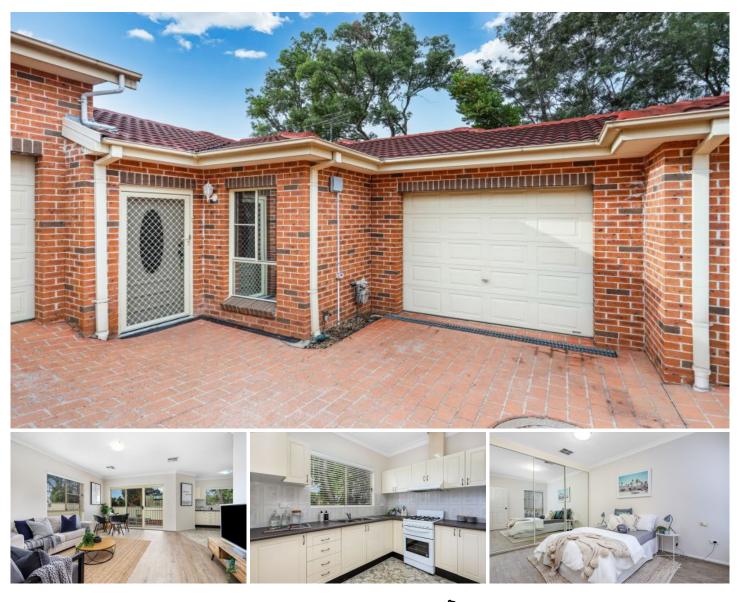

## 5/139 Targo Road Girraween NSW

This spacious full brick villa has generous proportions including two large bedrooms with built ins. Open plan living and dining area with near new timber floorboards throughout. Featuring ample kitchen space with gas appliances, walk in pantry. Also including an internal laundry and single car garage with internal access. This property suits even the toughest requirements. With a sun filled rear deck perfect for entertaining. A proximity to local Schools and amenities this property must be inspected. Register to inspect today!

## 2 🎮 1 🚔 1 🚘

View : https://www.elderstoongabbie.com.au/lease/nsw/ parramatta/girraween/residential/villa/6950779

Rentals Team 02 9896 2333