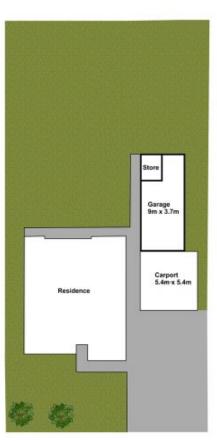

## 103 Cornelia Road Toongabbie NSW

Exceptional Opportunity on 927m2

Presenting an outstanding opportunity to renovate, rebuild or invest on this verdant 927m2 parcel of land in a prime hilltop location.

With rectangular dimensions including a 20m wide frontage, there is plenty of scope to extend the existing well maintained 1950's' home or start afresh with your own brand new home design.

The existing 3 bedroom, 2 bathroom house is currently leased to reliable tenants at \$440 per week and with ample side access and a vast backyard, astute investors can explore the potential to build a granny flat too.