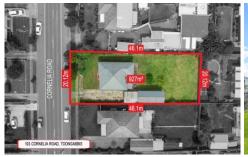

## 103 Cornelia Road Toongabbie NSW

Exceptional Opportunity on 927m2

Presenting an outstanding opportunity to renovate, rebuild or invest on this verdant 927m2 parcel of land in a prime hilltop location.

With rectangular dimensions including a 20m wide frontage, there is plenty of scope to extend the existing well maintained 1950's' home or start afresh with your own brand new home design.

The existing 3 bedroom, 2 bathroom house is currently leased to reliable tenants at \$440 per week and with ample side access and a vast backyard, astute investors can explore the potential to build a granny flat too.