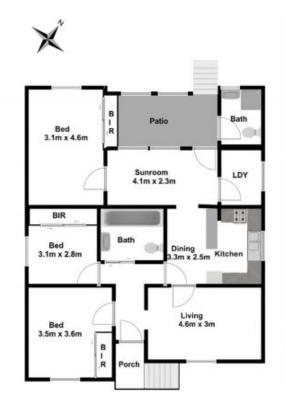

With rectangular dimensions including a 20m wide frontage, there is plenty of scope to extend the existing well maintained 1950's' home or start afresh with your own brand new home design.

The existing 3 bedroom, 2 bathroom house is currently leased to reliable tenants at \$440 per week and with ample side access and a vast backyard, astute investors can explore the potential to build a granny flat too.