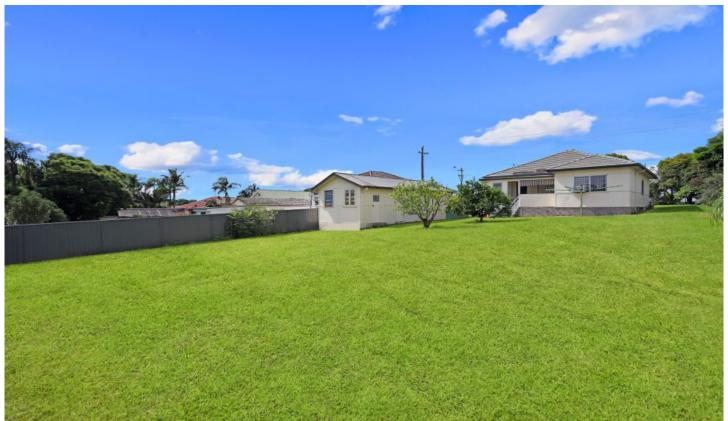

## 103 Cornelia Road Toongabbie NSW

Exceptional Opportunity on 927m2

Presenting an outstanding opportunity to renovate, rebuild or invest on this verdant 927m2 parcel of land in a prime hilltop location.

With rectangular dimensions including a 20m wide frontage, there is plenty of scope to extend the existing well maintained 1950's' home or start afresh with your own brand new home design.

The existing 3 bedroom, 2 bathroom house is currently leased to reliable tenants at \$440 per week and with ample side access and a vast backyard, astute investors can explore the potential to build a granny flat too.